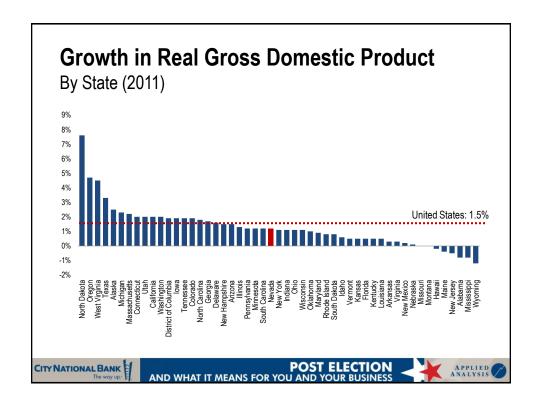

dex                  | Sep-11     | 223.1       | Sep-12  | 228.5    | +2.4%  |  |
| Retail Sales (in trillions)           | Sep-11     | \$4.6       | Sep-12  | \$4.8    | +5.9%  |  |
| Construction Activity (in billions)   | Sep-11     | \$774.1     | Sep-12  | \$828.1  | +7.0%  |  |
| New Home Sales                        | Sep-11     | 299,000     | Sep-12  | 358,000  | +19.7% |  |
| Housing Price Appreciation %          | Q2 2011    | -2.5%       | Q2 2012 | -2.2%    | +0.3%  |  |
| Value of the US Dollar (index)        | Sep-11     | 71.0        | Oct-12  | 73.4     | +3.3%  |  |
| Consumer Expectations                 | Sep-11     | 74.7        | Oct-12  | 78.0     | +4.4%  |  |
| CONSUMER EXPECTATIONS                 | Sep-11     | 74.7<br>POS | 1       |          | +4.4°  |  |





































## RATEROSION CITY NATIONAL BANK THE WORLD AND WHAT IT MEANS FOR YOU AND YOUR BUSINESS APPLIED AND WHAT IT MEANS FOR YOU AND YOUR BUSINESS APPLIED AND WHAT IT MEANS FOR YOU AND YOUR BUSINESS







































| Peak    |                                                                        | Present                                                                                                                                                 |