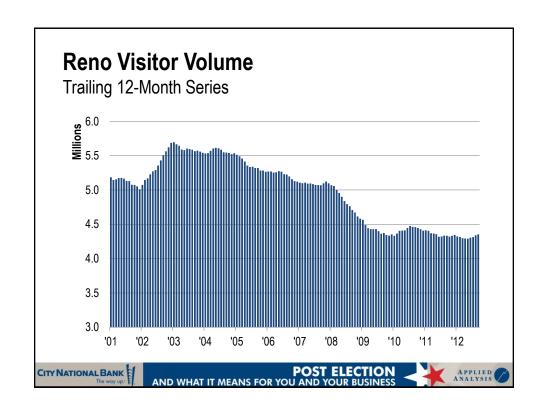

| Sep-12                                                                | 3.5                                                                                       | -7.7%                                                                                                                                               |
| L                                          | ig-11<br>ig-11<br>ig-11<br>ig-11                     | g-11 \$89.90<br>g-11 \$906.2<br>g-11 \$623.92<br>p-11 4.3<br>p-11 3.8 | rg-11 \$89.90 Aug-12<br>rg-11 \$906.2 Aug-12<br>rg-11 \$623.92 Aug-12<br>rp-11 4.3 Sep-12 | rig-11 \$89.90 Aug-12 \$89.98<br>rig-11 \$906.2 Aug-12 \$874.2<br>rig-11 \$623.92 Aug-12 \$627.58<br>rig-11 4.3 Sep-12 4.4<br>rig-11 3.8 Sep-12 3.5 |









































## Shifts in China Continue...

- » Growth is slowing
  - Manufacturing
  - Consumption
  - Tighter lending
- » Leadership transitions
- » International uncertainty persists





POST ELECTION





















































## So What Does It All Mean?



POST ELECTION





















## DOMINATEURSPACE CITY NATIONAL BANK POST ELECTION AND WHAT IT MEANS FOR YOU AND YOUR BUSINESS APPLIED ANALYSIS OF ANALYSIS OF THE WAY, UP 18 MANALYSIS OF THE WAY, UP 18