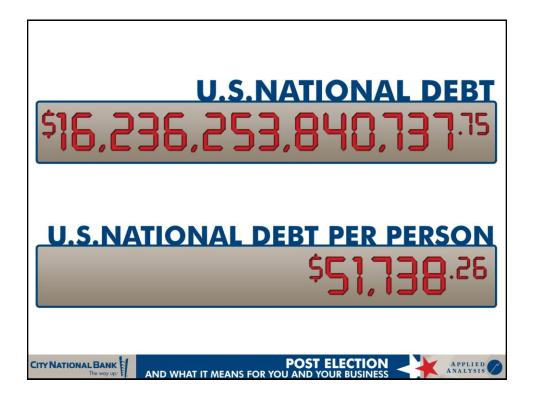

| ndicators                           | Peak    |           | Present |          | %△     |   |
|-------------------------------------|---------|-----------|---------|----------|--------|---|
| al GDP (in billions)                | Q3 2012 | \$13,528  | Q3 2012 | \$13,528 | 0.0%   | - |
| nployment (in millions)             | Apr-08  | 137.8     | Oct-12  | 132.9    | -3.5%  | 7 |
| employment                          | Aug-07  | 4.5%      | Oct-12  | 8.2%     | +3.7%  | 4 |
| al Disposable Income (in trillions) | Sep-12  | \$11.8    | Sep-12  | \$11.8   | 0.0%   |   |
| nsumer Debt (in trillions)          | Jan-05  | \$2.1     | Aug-12  | \$2.6    | +22.6% |   |
| nsumer Price Index                  | Jan-05  | 189.3     | Sep-12  | 228.5    | +20.7% | 4 |
| tail Sales (in tri