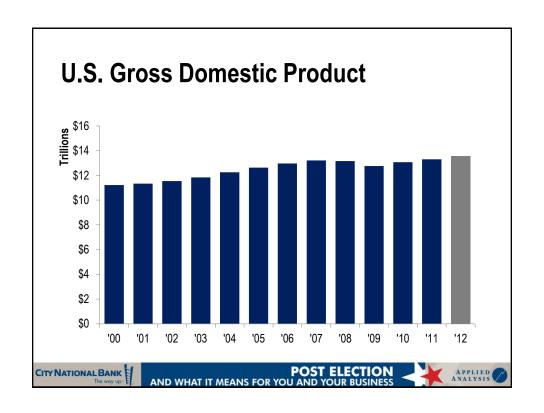

| ndicators                           | Peak    |           | Present |          | %△     |   |
|-------------------------------------|---------|-----------|---------|----------|--------|---|
| al GDP (in billions)                | Q3 2012 | \$13,528  | Q3 2012 | \$13,528 | 0.0%   | - |
| nployment (in millions)             | Apr-08  | 137.8     | Oct-12  | 132.9    | -3.5%  | 7 |
| employment                          | Aug-07  | 4.5%      | Oct-12  | 8.2%     | +3.7%  | 4 |
| al Disposable Income (in trillions) | Sep-12  | \$11.8    | Sep-12  | \$11.8   | 0.0%   |   |
| nsumer Debt (in trillions)          | Jan-05  | \$2.1     | Aug-12  | \$2.6    | +22.6% |   |
| nsumer Price Index                  | Jan-05  | 189.3     | Sep-12  | 228.5    | +20.7% | 4 |
| tail Sales (in trillions)           | Sep-12  | \$4.8     | Sep-12  | \$4.8    | 0.0%   |   |
| nstruction Activity (in billions)   | Sep-06  | \$1,174   | Sep-12  | \$828.1  | -29.5% | 7 |
| w Home Sales                        | Dec-05  | 1,283,000 | Sep-12  | 358,000  | -72.1% | 1 |
| using Price Appreciation %          | Q4 2005 | 11.3%     | Q2 2012 | -2.2%    | -13.5% | 1 |
| lue of the US Dollar (index)        | Jan-05  | 85.2      | Oct-12  | 73.4     | -13.9% | 1 |
| nsumer Expectations                 | Mar-05  | 97.0      | Oct-12  | 78.0     | -19.6% | 4 |
| ,                                   |         |           |         |          | -      |   |

| Indicators                            | Prior Year |             | Present |          | %△     |  |
|---------------------------------------|------------|-------------|---------|----------|--------|--|
| Real GDP (in billions)                | Q3 2011    | \$13,234    | Q3 2012 | \$13,528 | +2.2%  |  |
| Employment (in millions)              | Oct-11     | 131.1       | Oct-12  | 132.9    | +1.4%  |  |
| Unemployment                          | Oct-11     | 9.1%        | Oct-12  | 8.2%     | -0.9%  |  |
| Real Disposable Income (in trillions) | Sep-11     | \$11.5      | Sep-12  | \$11.8   | +2.9%  |  |
| Consumer Debt (in trillions)          | Aug-11     | \$2.5       | Aug-12  | \$2.6    | +5.4%  |  |
| Consumer Price Index                  | Sep-11     | 223.1       | Sep-12  | 228.5    | +2.4%  |  |
| Retail Sales (in trillions)           | Sep-11     | \$4.6       | Sep-12  | \$4.8    | +5.9%  |  |
| Construction Activity (in billions)   | Sep-11     | \$774.1     | Sep-12  | \$828.1  | +7.0%  |  |
| New Home Sales                        | Sep-11     | 299,000     | Sep-12  | 358,000  | +19.7% |  |
| Housing Price Appreciation %          | Q2 2011    | -2.5%       | Q2 2012 | -2.2%    | +0.3%  |  |
| Value of the US Dollar (index)        | Sep-11     | 71.0        | Oct-12  | 73.4     | +3.3%  |  |
| Consumer Expectations                 | Sep-11     | 74.7        | Oct-12  | 78.0     | +4.4%  |  |
| CONSUMER EXPECTATIONS                 | Sep-11     | 74.7<br>POS | 1       |          | +4.4°  |  |