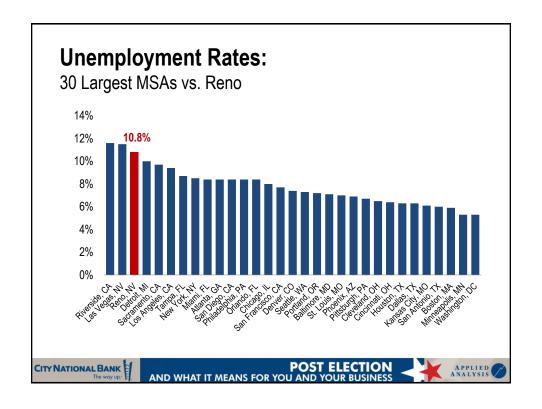

| 3.8                                                  | Sep-12                                                                | 3.5                                                                                       | -7.7%                                                                                                                                               |
| L                                          | ig-11<br>ig-11<br>ig-11<br>ig-11                     | g-11 \$89.90<br>g-11 \$906.2<br>g-11 \$623.92<br>p-11 4.3<br>p-11 3.8 | rg-11 \$89.90 Aug-12<br>rg-11 \$906.2 Aug-12<br>rg-11 \$623.92 Aug-12<br>rp-11 4.3 Sep-12 | rig-11 \$89.90 Aug-12 \$89.98<br>rig-11 \$906.2 Aug-12 \$874.2<br>rig-11 \$623.92 Aug-12 \$627.58<br>rig-11 4.3 Sep-12 4.4<br>rig-11 3.8 Sep-12 3.5 |









































## Shifts in China Continue...

- » Growth is slowing
  - Manufacturing
  - Consumption
  - Tighter lending
- » Leadership transitions
- » International uncertainty persists





POST ELECTION





















































## So What Does It All Mean?



POST ELECTION





















## DOMINATEURSPACE CITY NATIONAL BANK POST ELECTION AND WHAT IT MEANS FOR YOU AND YOUR BUSINESS APPLIED ANALYSIS OF ANALYSIS OF THE WAY, UP 18 MANALYSIS OF THE WAY, UP 18