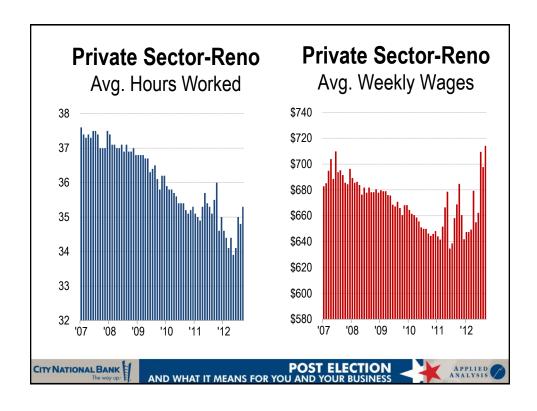

3.8                                                  | Sep-12                                                                | 3.5                                                                                       | -7.7%                                                                                                                                               |
| L                                          | ig-11<br>ig-11<br>ig-11<br>ig-11                     | g-11 \$89.90<br>g-11 \$906.2<br>g-11 \$623.92<br>p-11 4.3<br>p-11 3.8 | rg-11 \$89.90 Aug-12<br>rg-11 \$906.2 Aug-12<br>rg-11 \$623.92 Aug-12<br>rp-11 4.3 Sep-12 | rig-11 \$89.90 Aug-12 \$89.98<br>rig-11 \$906.2 Aug-12 \$874.2<br>rig-11 \$623.92 Aug-12 \$627.58<br>rig-11 4.3 Sep-12 4.4<br>rig-11 3.8 Sep-12 3.5 |









































## Shifts in China Continue...

- » Growth is slowing
  - Manufacturing
  - Consumption
  - Tighter lending
- » Leadership transitions
- » International uncertainty persists





POST ELECTION





















































## So What Does It All Mean?



POST ELECTION





















## DOMINATEURSPACE CITY NATIONAL BANK POST ELECTION AND WHAT IT MEANS FOR YOU AND YOUR BUSINESS APPLIED ANALYSIS OF ANALYSIS OF THE WAY, UP 18 MANALYSIS OF THE WAY, UP 18