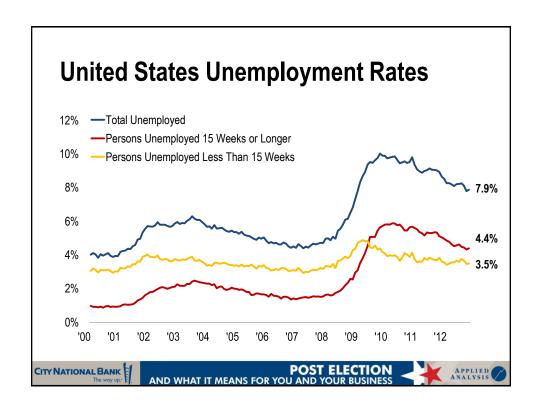

ep-11     | 223.1       | Sep-12  | 228.5    | +2.4%  |  |
| Retail Sales (in trillions)           | Sep-11     | \$4.6       | Sep-12  | \$4.8    | +5.9%  |  |
| Construction Activity (in billions)   | Sep-11     | \$774.1     | Sep-12  | \$828.1  | +7.0%  |  |
| New Home Sales                        | Sep-11     | 299,000     | Sep-12  | 358,000  | +19.7% |  |
| Housing Price Appreciation %          | Q2 2011    | -2.5%       | Q2 2012 | -2.2%    | +0.3%  |  |
| Value of the US Dollar (index)        | Sep-11     | 71.0        | Oct-12  | 73.4     | +3.3%  |  |
| Consumer Expectations                 | Sep-11     | 74.7        | Oct-12  | 78.0     | +4.4%  |  |
| CONSUMER EXPECTATIONS                 | Sep-11     | 74.7<br>POS | 1       |          | +4.4°  |  |





































## RATEROSION CITY NATIONAL BANK THE WORLD AND WHAT IT MEANS FOR YOU AND YOUR BUSINESS APPLIED AND WHAT IT MEANS FOR YOU AND YOUR BUSINESS APPLIED AND WHAT IT MEANS FOR YOU AND YOUR BUSINESS







































| Peak    |                                                                        | Present                                                                                                                                                 |