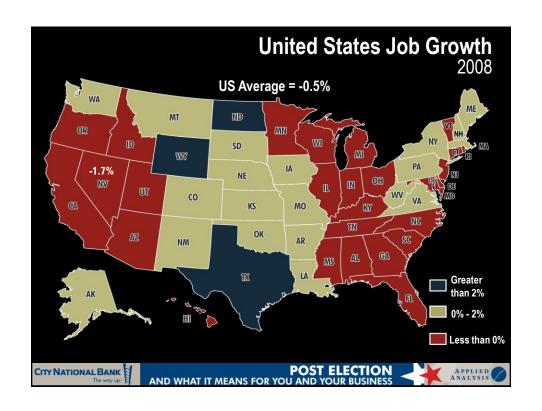

| Sep-11     | 223.1       | Sep-12  | 228.5    | +2.4%  |  |
| Retail Sales (in trillions)           | Sep-11     | \$4.6       | Sep-12  | \$4.8    | +5.9%  |  |
| Construction Activity (in billions)   | Sep-11     | \$774.1     | Sep-12  | \$828.1  | +7.0%  |  |
| New Home Sales                        | Sep-11     | 299,000     | Sep-12  | 358,000  | +19.7% |  |
| Housing Price Appreciation %          | Q2 2011    | -2.5%       | Q2 2012 | -2.2%    | +0.3%  |  |
| Value of the US Dollar (index)        | Sep-11     | 71.0        | Oct-12  | 73.4     | +3.3%  |  |
| Consumer Expectations                 | Sep-11     | 74.7        | Oct-12  | 78.0     | +4.4%  |  |
| CONSUMER EXPECTATIONS                 | Sep-11     | 74.7<br>POS | 1       |          | +4.4°  |  |





































## RATEROSION CITY NATIONAL BANK THE WORLD AND WHAT IT MEANS FOR YOU AND YOUR BUSINESS APPLIED AND WHAT IT MEANS FOR YOU AND YOUR BUSINESS APPLIED AND WHAT IT MEANS FOR YOU AND YOUR BUSINESS







































| Peak    |                                                                        | Present                                                                                                                                                 |