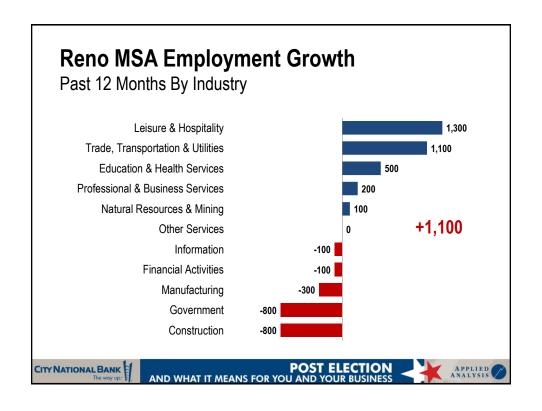

| 3.8                                                  | Sep-12                                                                | 3.5                                                                                       | -7.7%                                                                                                                                               |
| L                                          | ig-11<br>ig-11<br>ig-11<br>ig-11                     | g-11 \$89.90<br>g-11 \$906.2<br>g-11 \$623.92<br>p-11 4.3<br>p-11 3.8 | rg-11 \$89.90 Aug-12<br>rg-11 \$906.2 Aug-12<br>rg-11 \$623.92 Aug-12<br>rp-11 4.3 Sep-12 | rig-11 \$89.90 Aug-12 \$89.98<br>rig-11 \$906.2 Aug-12 \$874.2<br>rig-11 \$623.92 Aug-12 \$627.58<br>rig-11 4.3 Sep-12 4.4<br>rig-11 3.8 Sep-12 3.5 |









































## Shifts in China Continue...

- » Growth is slowing
  - Manufacturing
  - Consumption
  - Tighter lending
- » Leadership transitions
- » International uncertainty persists





POST ELECTION





















































## So What Does It All Mean?



POST ELECTION





















## DOMINATEURSPACE CITY NATIONAL BANK POST ELECTION AND WHAT IT MEANS FOR YOU AND YOUR BUSINESS APPLIED ANALYSIS OF ANALYSIS OF THE WAY, UP 18 MANALYSIS OF THE WAY, UP 18