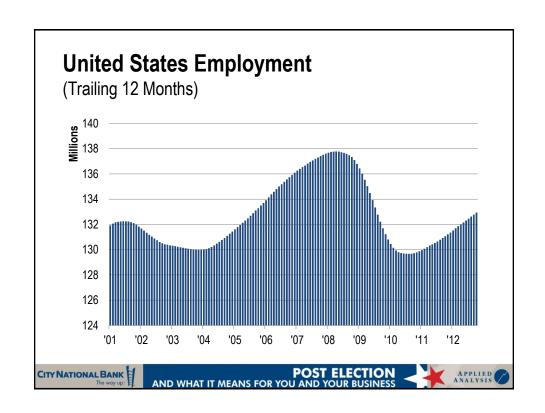

| Sep-11     | 223.1       | Sep-12  | 228.5    | +2.4%  |  |
| Retail Sales (in trillions)           | Sep-11     | \$4.6       | Sep-12  | \$4.8    | +5.9%  |  |
| Construction Activity (in billions)   | Sep-11     | \$774.1     | Sep-12  | \$828.1  | +7.0%  |  |
| New Home Sales                        | Sep-11     | 299,000     | Sep-12  | 358,000  | +19.7% |  |
| Housing Price Appreciation %          | Q2 2011    | -2.5%       | Q2 2012 | -2.2%    | +0.3%  |  |
| Value of the US Dollar (index)        | Sep-11     | 71.0        | Oct-12  | 73.4     | +3.3%  |  |
| Consumer Expectations                 | Sep-11     | 74.7        | Oct-12  | 78.0     | +4.4%  |  |
| CONSUMER EXPECTATIONS                 | Sep-11     | 74.7<br>POS | 1       |          | +4.4°  |  |





































## RATEROSION CITY NATIONAL BANK THE WORLD AND WHAT IT MEANS FOR YOU AND YOUR BUSINESS APPLIED AND WHAT IT MEANS FOR YOU AND YOUR BUSINESS APPLIED AND WHAT IT MEANS FOR YOU AND YOUR BUSINESS







































| Peak    |                                                                        | Present                                                                                                                                                 |