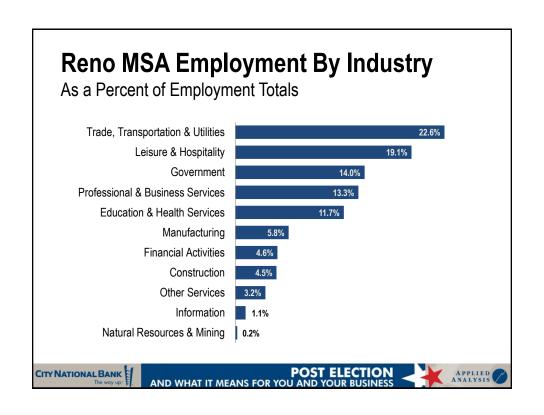

| 3.8                                                  | Sep-12                                                                | 3.5                                                                                       | -7.7%                                                                                                                                               |
| L                                          | ig-11<br>ig-11<br>ig-11<br>ig-11                     | g-11 \$89.90<br>g-11 \$906.2<br>g-11 \$623.92<br>p-11 4.3<br>p-11 3.8 | rg-11 \$89.90 Aug-12<br>rg-11 \$906.2 Aug-12<br>rg-11 \$623.92 Aug-12<br>rp-11 4.3 Sep-12 | rig-11 \$89.90 Aug-12 \$89.98<br>rig-11 \$906.2 Aug-12 \$874.2<br>rig-11 \$623.92 Aug-12 \$627.58<br>rig-11 4.3 Sep-12 4.4<br>rig-11 3.8 Sep-12 3.5 |









































## Shifts in China Continue...

- » Growth is slowing
  - Manufacturing
  - Consumption
  - Tighter lending
- » Leadership transitions
- » International uncertainty persists





POST ELECTION





















































## So What Does It All Mean?



POST ELECTION





















## DOMINATEURSPACE CITY NATIONAL BANK POST ELECTION AND WHAT IT MEANS FOR YOU AND YOUR BUSINESS APPLIED ANALYSIS OF ANALYSIS OF THE WAY, UP 18 MANALYSIS OF THE WAY, UP 18