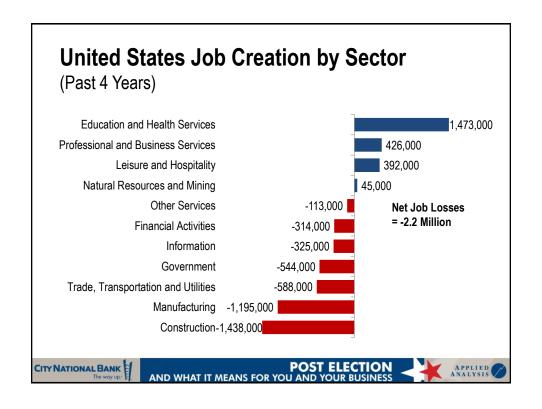

| Sep-11     | 223.1       | Sep-12  | 228.5    | +2.4%  |  |
| Retail Sales (in trillions)           | Sep-11     | \$4.6       | Sep-12  | \$4.8    | +5.9%  |  |
| Construction Activity (in billions)   | Sep-11     | \$774.1     | Sep-12  | \$828.1  | +7.0%  |  |
| New Home Sales                        | Sep-11     | 299,000     | Sep-12  | 358,000  | +19.7% |  |
| Housing Price Appreciation %          | Q2 2011    | -2.5%       | Q2 2012 | -2.2%    | +0.3%  |  |
| Value of the US Dollar (index)        | Sep-11     | 71.0        | Oct-12  | 73.4     | +3.3%  |  |
| Consumer Expectations                 | Sep-11     | 74.7        | Oct-12  | 78.0     | +4.4%  |  |
| CONSUMER EXPECTATIONS                 | Sep-11     | 74.7<br>POS | 1       |          | +4.4°  |  |





































## RATEROSION CITY NATIONAL BANK THE WORLD AND WHAT IT MEANS FOR YOU AND YOUR BUSINESS APPLIED AND WHAT IT MEANS FOR YOU AND YOUR BUSINESS APPLIED AND WHAT IT MEANS FOR YOU AND YOUR BUSINESS







































| Peak    |                                                                        | Present                                                                                                                                                 |