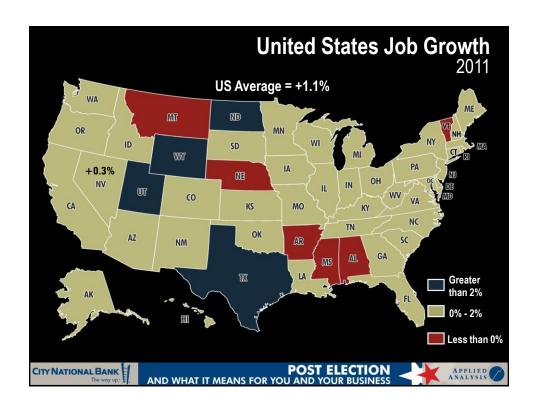

| Sep-11     | 223.1       | Sep-12  | 228.5    | +2.4%  |  |
| Retail Sales (in trillions)           | Sep-11     | \$4.6       | Sep-12  | \$4.8    | +5.9%  |  |
| Construction Activity (in billions)   | Sep-11     | \$774.1     | Sep-12  | \$828.1  | +7.0%  |  |
| New Home Sales                        | Sep-11     | 299,000     | Sep-12  | 358,000  | +19.7% |  |
| Housing Price Appreciation %          | Q2 2011    | -2.5%       | Q2 2012 | -2.2%    | +0.3%  |  |
| Value of the US Dollar (index)        | Sep-11     | 71.0        | Oct-12  | 73.4     | +3.3%  |  |
| Consumer Expectations                 | Sep-11     | 74.7        | Oct-12  | 78.0     | +4.4%  |  |
| CONSUMER EXPECTATIONS                 | Sep-11     | 74.7<br>POS | 1       |          | +4.4°  |  |





































## RATEROSION CITY NATIONAL BANK THE WORLD AND WHAT IT MEANS FOR YOU AND YOUR BUSINESS APPLIED AND WHAT IT MEANS FOR YOU AND YOUR BUSINESS APPLIED AND WHAT IT MEANS FOR YOU AND YOUR BUSINESS







































| Peak    |                                                                        | Present                                                                                                                                                 |