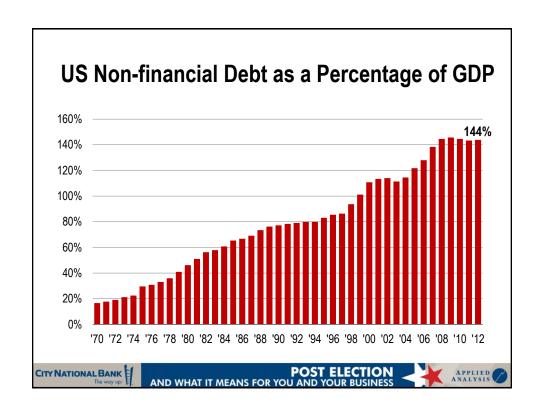

| 223.1       | Sep-12  | 228.5    | +2.4%  |  |
| Retail Sales (in trillions)           | Sep-11     | \$4.6       | Sep-12  | \$4.8    | +5.9%  |  |
| Construction Activity (in billions)   | Sep-11     | \$774.1     | Sep-12  | \$828.1  | +7.0%  |  |
| New Home Sales                        | Sep-11     | 299,000     | Sep-12  | 358,000  | +19.7% |  |
| Housing Price Appreciation %          | Q2 2011    | -2.5%       | Q2 2012 | -2.2%    | +0.3%  |  |
| Value of the US Dollar (index)        | Sep-11     | 71.0        | Oct-12  | 73.4     | +3.3%  |  |
| Consumer Expectations                 | Sep-11     | 74.7        | Oct-12  | 78.0     | +4.4%  |  |
| CONSUMER EXPECTATIONS                 | Sep-11     | 74.7<br>POS | 1       |          | +4.4°  |  |





































## RATEROSION CITY NATIONAL BANK THE WORLD AND WHAT IT MEANS FOR YOU AND YOUR BUSINESS APPLIED AND WHAT IT MEANS FOR YOU AND YOUR BUSINESS APPLIED AND WHAT IT MEANS FOR YOU AND YOUR BUSINESS







































| Peak    |                                                                        | Present                                                                                                                                                 |