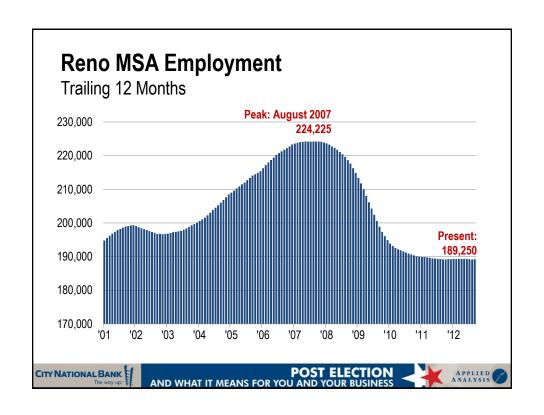

| 3.8                                                  | Sep-12                                                                | 3.5                                                                                       | -7.7%                                                                                                                                               |
| L                                          | ig-11<br>ig-11<br>ig-11<br>ig-11                     | g-11 \$89.90<br>g-11 \$906.2<br>g-11 \$623.92<br>p-11 4.3<br>p-11 3.8 | rg-11 \$89.90 Aug-12<br>rg-11 \$906.2 Aug-12<br>rg-11 \$623.92 Aug-12<br>rp-11 4.3 Sep-12 | rig-11 \$89.90 Aug-12 \$89.98<br>rig-11 \$906.2 Aug-12 \$874.2<br>rig-11 \$623.92 Aug-12 \$627.58<br>rig-11 4.3 Sep-12 4.4<br>rig-11 3.8 Sep-12 3.5 |









































## Shifts in China Continue...

- » Growth is slowing
  - Manufacturing
  - Consumption
  - Tighter lending
- » Leadership transitions
- » International uncertainty persists





POST ELECTION





















































## So What Does It All Mean?



POST ELECTION





















## DOMINATEURSPACE CITY NATIONAL BANK POST ELECTION AND WHAT IT MEANS FOR YOU AND YOUR BUSINESS APPLIED ANALYSIS OF ANALYSIS OF THE WAY, UP 18 MANALYSIS OF THE WAY, UP 18