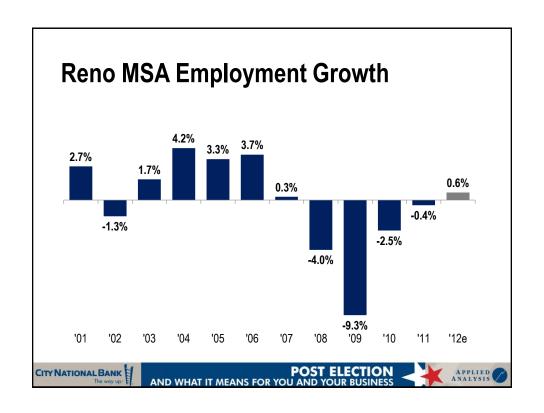

|
| L                                          | ig-11<br>ig-11<br>ig-11<br>ig-11                     | g-11 \$89.90<br>g-11 \$906.2<br>g-11 \$623.92<br>p-11 4.3<br>p-11 3.8 | rg-11 \$89.90 Aug-12<br>rg-11 \$906.2 Aug-12<br>rg-11 \$623.92 Aug-12<br>rp-11 4.3 Sep-12 | rig-11 \$89.90 Aug-12 \$89.98<br>rig-11 \$906.2 Aug-12 \$874.2<br>rig-11 \$623.92 Aug-12 \$627.58<br>rig-11 4.3 Sep-12 4.4<br>rig-11 3.8 Sep-12 3.5 |









































## Shifts in China Continue...

- » Growth is slowing
  - Manufacturing
  - Consumption
  - Tighter lending
- » Leadership transitions
- » International uncertainty persists





POST ELECTION





















































## So What Does It All Mean?



POST ELECTION





















## DOMINATEURSPACE CITY NATIONAL BANK POST ELECTION AND WHAT IT MEANS FOR YOU AND YOUR BUSINESS APPLIED ANALYSIS OF ANALYSIS OF THE WAY, UP 18 MANALYSIS OF THE WAY, UP 18