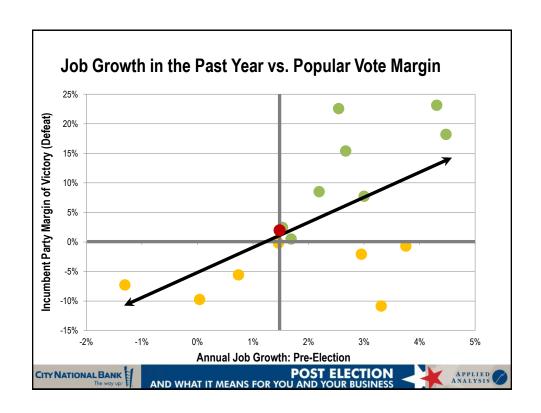

p-12  | \$828.1  | +7.0%  |  |
| New Home Sales                        | Sep-11     | 299,000     | Sep-12  | 358,000  | +19.7% |  |
| Housing Price Appreciation %          | Q2 2011    | -2.5%       | Q2 2012 | -2.2%    | +0.3%  |  |
| Value of the US Dollar (index)        | Sep-11     | 71.0        | Oct-12  | 73.4     | +3.3%  |  |
| Consumer Expectations                 | Sep-11     | 74.7        | Oct-12  | 78.0     | +4.4%  |  |
| CONSUMER EXPECTATIONS                 | Sep-11     | 74.7<br>POS | 1       |          | +4.4°  |  |





































## RATEROSION CITY NATIONAL BANK THE WORLD AND WHAT IT MEANS FOR YOU AND YOUR BUSINESS APPLIED AND WHAT IT MEANS FOR YOU AND YOUR BUSINESS APPLIED AND WHAT IT MEANS FOR YOU AND YOUR BUSINESS







































| Peak    |                                                                        | Present                                                                                                                                                 |                                                                                                                                                                                                                                                                                                                                                                                                                                                           | %△