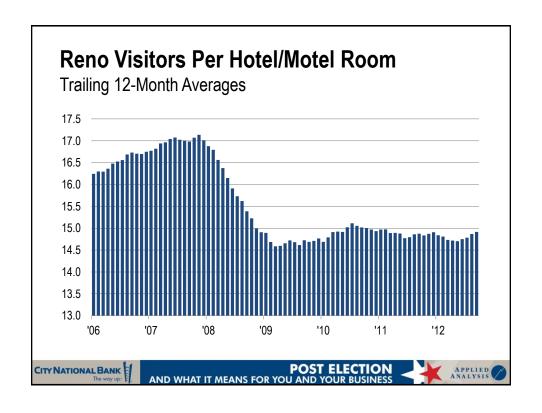

| Sep-12                                                                | 3.5                                                                                       | -7.7%                                                                                                                                               |
| L                                          | ig-11<br>ig-11<br>ig-11<br>ig-11                     | g-11 \$89.90<br>g-11 \$906.2<br>g-11 \$623.92<br>p-11 4.3<br>p-11 3.8 | rg-11 \$89.90 Aug-12<br>rg-11 \$906.2 Aug-12<br>rg-11 \$623.92 Aug-12<br>rp-11 4.3 Sep-12 | rig-11 \$89.90 Aug-12 \$89.98<br>rig-11 \$906.2 Aug-12 \$874.2<br>rig-11 \$623.92 Aug-12 \$627.58<br>rig-11 4.3 Sep-12 4.4<br>rig-11 3.8 Sep-12 3.5 |









































## Shifts in China Continue...

- » Growth is slowing
  - Manufacturing
  - Consumption
  - Tighter lending
- » Leadership transitions
- » International uncertainty persists





POST ELECTION





















































## So What Does It All Mean?



POST ELECTION





















## DOMINATEURSPACE CITY NATIONAL BANK POST ELECTION AND WHAT IT MEANS FOR YOU AND YOUR BUSINESS APPLIED ANALYSIS OF ANALYSIS OF THE WAY, UP 18 MANALYSIS OF THE WAY, UP 18