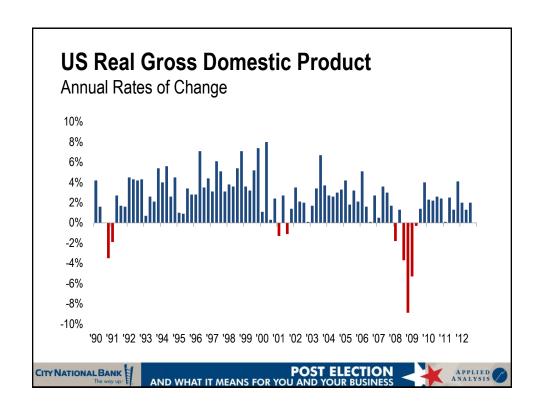

Index                  | Sep-11     | 223.1       | Sep-12  | 228.5    | +2.4%  |  |
| Retail Sales (in trillions)           | Sep-11     | \$4.6       | Sep-12  | \$4.8    | +5.9%  |  |
| Construction Activity (in billions)   | Sep-11     | \$774.1     | Sep-12  | \$828.1  | +7.0%  |  |
| New Home Sales                        | Sep-11     | 299,000     | Sep-12  | 358,000  | +19.7% |  |
| Housing Price Appreciation %          | Q2 2011    | -2.5%       | Q2 2012 | -2.2%    | +0.3%  |  |
| Value of the US Dollar (index)        | Sep-11     | 71.0        | Oct-12  | 73.4     | +3.3%  |  |
| Consumer Expectations                 | Sep-11     | 74.7        | Oct-12  | 78.0     | +4.4%  |  |
| CONSUMER EXPECTATIONS                 | Sep-11     | 74.7<br>POS | 1       |          | +4.4°  |  |





































## RATEROSION CITY NATIONAL BANK THE WORLD AND WHAT IT MEANS FOR YOU AND YOUR BUSINESS APPLIED AND WHAT IT MEANS FOR YOU AND YOUR BUSINESS APPLIED AND WHAT IT MEANS FOR YOU AND YOUR BUSINESS







































| Peak    |                                                                        | Present                                                                                                                                                 |