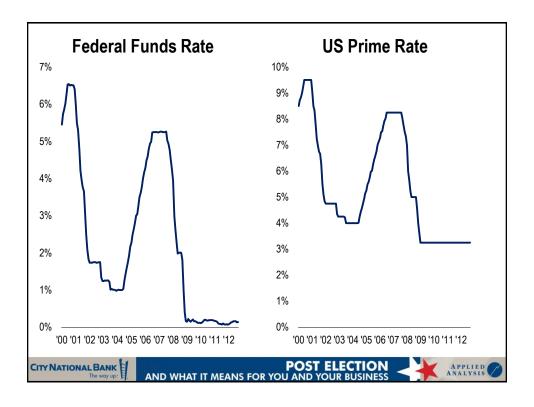

Sep-11     | \$774.1     | Sep-12  | \$828.1  | +7.0%  |  |
| New Home Sales                        | Sep-11     | 299,000     | Sep-12  | 358,000  | +19.7% |  |
| Housing Price Appreciation %          | Q2 2011    | -2.5%       | Q2 2012 | -2.2%    | +0.3%  |  |
| Value of the US Dollar (index)        | Sep-11     | 71.0        | Oct-12  | 73.4     | +3.3%  |  |
| Consumer Expectations                 | Sep-11     | 74.7        | Oct-12  | 78.0     | +4.4%  |  |
| CONSUMER EXPECTATIONS                 | Sep-11     | 74.7<br>POS | 1       |          | +4.4°  |  |





































## RATEROSION CITY NATIONAL BANK THE WORLD AND WHAT IT MEANS FOR YOU AND YOUR BUSINESS APPLIED AND WHAT IT MEANS FOR YOU AND YOUR BUSINESS APPLIED AND WHAT IT MEANS FOR YOU AND YOUR BUSINESS







































| Peak    |                                                                        | Present                                                                                                                                                 |                                                                                                                                                                                                                                                                                                                                                                                                                                                           | %△