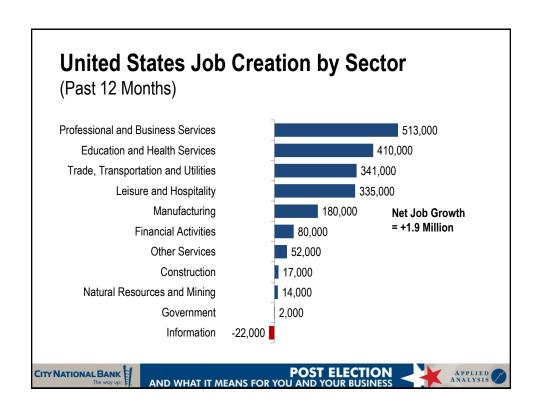

Sep-11     | 223.1       | Sep-12  | 228.5    | +2.4%  |  |
| Retail Sales (in trillions)           | Sep-11     | \$4.6       | Sep-12  | \$4.8    | +5.9%  |  |
| Construction Activity (in billions)   | Sep-11     | \$774.1     | Sep-12  | \$828.1  | +7.0%  |  |
| New Home Sales                        | Sep-11     | 299,000     | Sep-12  | 358,000  | +19.7% |  |
| Housing Price Appreciation %          | Q2 2011    | -2.5%       | Q2 2012 | -2.2%    | +0.3%  |  |
| Value of the US Dollar (index)        | Sep-11     | 71.0        | Oct-12  | 73.4     | +3.3%  |  |
| Consumer Expectations                 | Sep-11     | 74.7        | Oct-12  | 78.0     | +4.4%  |  |
| CONSUMER EXPECTATIONS                 | Sep-11     | 74.7<br>POS | 1       |          | +4.4°  |  |





































## RATEROSION CITY NATIONAL BANK THE WORLD AND WHAT IT MEANS FOR YOU AND YOUR BUSINESS APPLIED AND WHAT IT MEANS FOR YOU AND YOUR BUSINESS APPLIED AND WHAT IT MEANS FOR YOU AND YOUR BUSINESS







































| Peak    |                                                                        | Present                                                                                                                                                 |