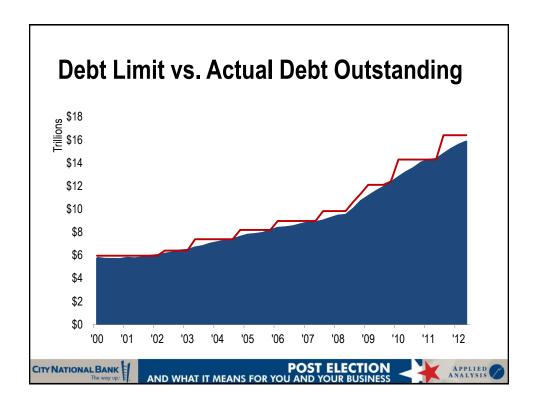

1     | 223.1       | Sep-12  | 228.5    | +2.4%  |  |
| Retail Sales (in trillions)           | Sep-11     | \$4.6       | Sep-12  | \$4.8    | +5.9%  |  |
| Construction Activity (in billions)   | Sep-11     | \$774.1     | Sep-12  | \$828.1  | +7.0%  |  |
| New Home Sales                        | Sep-11     | 299,000     | Sep-12  | 358,000  | +19.7% |  |
| Housing Price Appreciation %          | Q2 2011    | -2.5%       | Q2 2012 | -2.2%    | +0.3%  |  |
| Value of the US Dollar (index)        | Sep-11     | 71.0        | Oct-12  | 73.4     | +3.3%  |  |
| Consumer Expectations                 | Sep-11     | 74.7        | Oct-12  | 78.0     | +4.4%  |  |
| CONSUMER EXPECTATIONS                 | Sep-11     | 74.7<br>POS | 1       |          | +4.4°  |  |





































## RATEROSION CITY NATIONAL BANK THE WORLD AND WHAT IT MEANS FOR YOU AND YOUR BUSINESS APPLIED AND WHAT IT MEANS FOR YOU AND YOUR BUSINESS APPLIED AND WHAT IT MEANS FOR YOU AND YOUR BUSINESS







































| Peak    |                                                                        | Present                                                                                                                                                 |