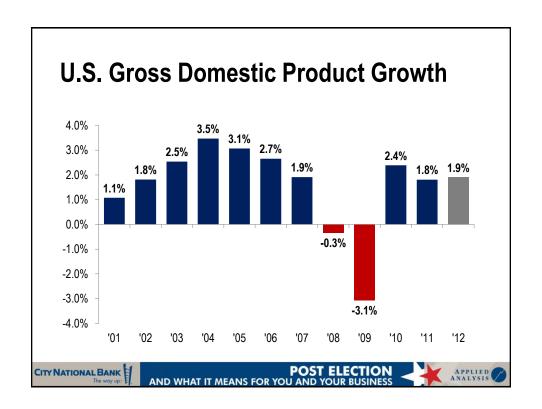

| ndicators                           | Peak    |           | Present |          | %△     |   |
|-------------------------------------|---------|-----------|---------|----------|--------|---|
| al GDP (in billions)                | Q3 2012 | \$13,528  | Q3 2012 | \$13,528 | 0.0%   | - |
| nployment (in millions)             | Apr-08  | 137.8     | Oct-12  | 132.9    | -3.5%  | 7 |
| employment                          | Aug-07  | 4.5%      | Oct-12  | 8.2%     | +3.7%  | 4 |
| al Disposable Income (in trillions) | Sep-12  | \$11.8    | Sep-12  | \$11.8   | 0.0%   |   |
| nsumer Debt (in trillions)          | Jan-05  | \$2.1     | Aug-12  | \$2.6    | +22.6% |   |
| nsumer Price Index                  | Jan-05  | 189.3     | Sep-12  | 228.5    | +20.7% | 4 |
| tail Sales (in trillions)           | Sep-12  | \$4.8     | Sep-12  | \$4.8    | 0.0%   |   |
| nstruction Activity (in billions)   | Sep-06  | \$1,174   | Sep-12  | \$828.1  | -29.5% | 7 |
| w Home Sales                        | Dec-05  | 1,283,000 | Sep-12  | 358,000  | -72.1% | 1 |
| using Price Appreciation %          | Q4 2005 | 11.3%     | Q2 2012 | -2.2%    | -13.5% | 1 |
| lue of the US Dollar (index)        | Jan-05  | 85.2      | Oct-12  | 73.4     | -13.9% | 1 |
| nsumer Expectations                 | Mar-05  | 97.0      | Oct-12  | 78.0     | -19.6% | 4 |
| ,                                   |         |           |         |          | -      |   |

| Indicators                            | Prior Year |             | Present |          | %△     |  |
|---------------------------------------|------------|-------------|---------|----------|--------|--|
| Real GDP (in billions)                | Q3 2011    | \$13,234    | Q3 2012 | \$13,528 | +2.2%  |  |
| Employment (in millions)              | Oct-11     | 131.1       | Oct-12  | 132.9    | +1.4%  |  |
| Unemployment                          | Oct-11     | 9.1%        | Oct-12  | 8.2%     | -0.9%  |  |
| Real Disposable Income (in trillions) | Sep-11     | \$11.5      | Sep-12  | \$11.8   | +2.9%  |  |
| Consumer Debt (in trillions)          | Aug-11     | \$2.5       | Aug-12  | \$2.6    | +5.4%  |  |
| Consumer Price Index                  | Sep-11     | 223.1       | Sep-12  | 228.5    | +2.4%  |  |
| Retail Sales (in trillions)           | Sep-11     | \$4.6       | Sep-12  | \$4.8    | +5.9%  |  |
| Construction Activity (in billions)   | Sep-11     | \$774.1     | Sep-12  | \$828.1  | +7.0%  |  |
| New Home Sales                        | Sep-11     | 299,000     | Sep-12  | 358,000  | +19.7% |  |
| Housing Price Appreciation %          | Q2 2011    | -2.5%       | Q2 2012 | -2.2%    | +0.3%  |  |
| Value of the US Dollar (index)        | Sep-11     | 71.0        | Oct-12  | 73.4     | +3.3%  |  |
| Consumer Expectations                 | Sep-11     | 74.7        | Oct-12  | 78.0     | +4.4%  |  |
| CONSUMER EXPECTATIONS                 | Sep-11     | 74.7<br>POS | 1       |          | +4.4°  |  |