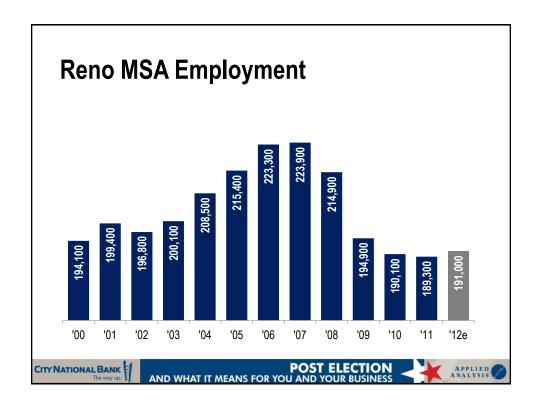

|
| L                                          | ig-11<br>ig-11<br>ig-11<br>ig-11                     | g-11 \$89.90<br>g-11 \$906.2<br>g-11 \$623.92<br>p-11 4.3<br>p-11 3.8 | rg-11 \$89.90 Aug-12<br>rg-11 \$906.2 Aug-12<br>rg-11 \$623.92 Aug-12<br>rp-11 4.3 Sep-12 | rig-11 \$89.90 Aug-12 \$89.98<br>rig-11 \$906.2 Aug-12 \$874.2<br>rig-11 \$623.92 Aug-12 \$627.58<br>rig-11 4.3 Sep-12 4.4<br>rig-11 3.8 Sep-12 3.5 |









































## Shifts in China Continue...

- » Growth is slowing
  - Manufacturing
  - Consumption
  - Tighter lending
- » Leadership transitions
- » International uncertainty persists





POST ELECTION





















































## So What Does It All Mean?



POST ELECTION





















## DOMINATEURSPACE CITY NATIONAL BANK POST ELECTION AND WHAT IT MEANS FOR YOU AND YOUR BUSINESS APPLIED ANALYSIS OF ANALYSIS OF THE WAY, UP 18 MANALYSIS OF THE WAY, UP 18