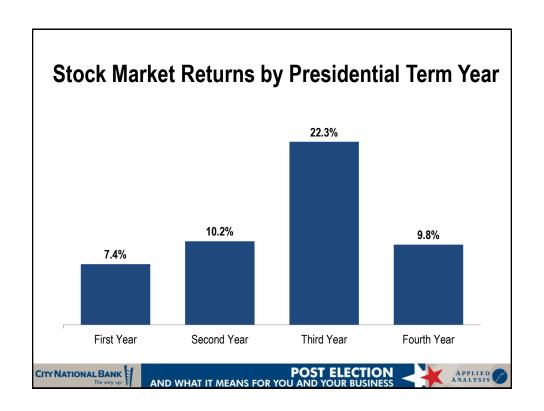

| \$828.1  | +7.0%  |  |
| New Home Sales                        | Sep-11     | 299,000     | Sep-12  | 358,000  | +19.7% |  |
| Housing Price Appreciation %          | Q2 2011    | -2.5%       | Q2 2012 | -2.2%    | +0.3%  |  |
| Value of the US Dollar (index)        | Sep-11     | 71.0        | Oct-12  | 73.4     | +3.3%  |  |
| Consumer Expectations                 | Sep-11     | 74.7        | Oct-12  | 78.0     | +4.4%  |  |
| CONSUMER EXPECTATIONS                 | Sep-11     | 74.7<br>POS | 1       |          | +4.4°  |  |





































## RATEROSION CITY NATIONAL BANK THE WORLD AND WHAT IT MEANS FOR YOU AND YOUR BUSINESS APPLIED AND WHAT IT MEANS FOR YOU AND YOUR BUSINESS APPLIED AND WHAT IT MEANS FOR YOU AND YOUR BUSINESS







































| Peak    |                                                                        | Present                                                                                                                                                 |                                                                                                                                                                                                                                                                                                                                                                                                                                                           | %△