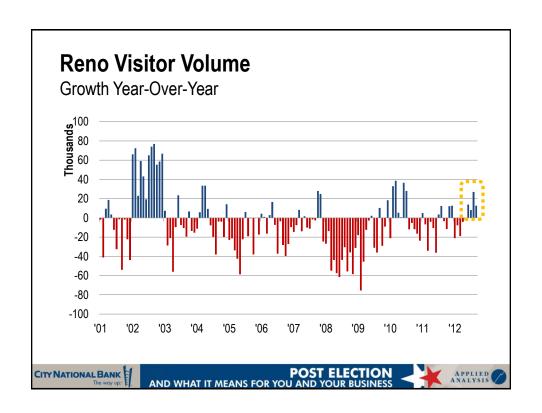

| Sep-12                                                                | 3.5                                                                                       | -7.7%                                                                                                                                               |
| L                                          | ig-11<br>ig-11<br>ig-11<br>ig-11                     | g-11 \$89.90<br>g-11 \$906.2<br>g-11 \$623.92<br>p-11 4.3<br>p-11 3.8 | rg-11 \$89.90 Aug-12<br>rg-11 \$906.2 Aug-12<br>rg-11 \$623.92 Aug-12<br>rp-11 4.3 Sep-12 | rig-11 \$89.90 Aug-12 \$89.98<br>rig-11 \$906.2 Aug-12 \$874.2<br>rig-11 \$623.92 Aug-12 \$627.58<br>rig-11 4.3 Sep-12 4.4<br>rig-11 3.8 Sep-12 3.5 |









































## Shifts in China Continue...

- » Growth is slowing
  - Manufacturing
  - Consumption
  - Tighter lending
- » Leadership transitions
- » International uncertainty persists





POST ELECTION





















































## So What Does It All Mean?



POST ELECTION





















## DOMINATEURSPACE CITY NATIONAL BANK POST ELECTION AND WHAT IT MEANS FOR YOU AND YOUR BUSINESS APPLIED ANALYSIS OF ANALYSIS OF THE WAY, UP 18 MANALYSIS OF THE WAY, UP 18