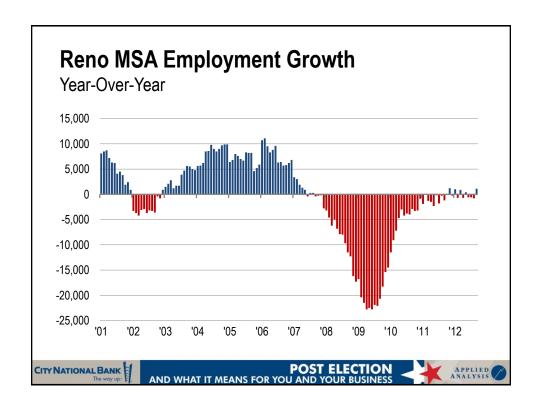

| 3.8                                                  | Sep-12                                                                | 3.5                                                                                       | -7.7%                                                                                                                                               |
| L                                          | ig-11<br>ig-11<br>ig-11<br>ig-11                     | g-11 \$89.90<br>g-11 \$906.2<br>g-11 \$623.92<br>p-11 4.3<br>p-11 3.8 | rg-11 \$89.90 Aug-12<br>rg-11 \$906.2 Aug-12<br>rg-11 \$623.92 Aug-12<br>rp-11 4.3 Sep-12 | rig-11 \$89.90 Aug-12 \$89.98<br>rig-11 \$906.2 Aug-12 \$874.2<br>rig-11 \$623.92 Aug-12 \$627.58<br>rig-11 4.3 Sep-12 4.4<br>rig-11 3.8 Sep-12 3.5 |









































## Shifts in China Continue...

- » Growth is slowing
  - Manufacturing
  - Consumption
  - Tighter lending
- » Leadership transitions
- » International uncertainty persists





POST ELECTION





















































## So What Does It All Mean?



POST ELECTION





















## DOMINATEURSPACE CITY NATIONAL BANK POST ELECTION AND WHAT IT MEANS FOR YOU AND YOUR BUSINESS APPLIED ANALYSIS OF ANALYSIS OF THE WAY, UP 18 MANALYSIS OF THE WAY, UP 18