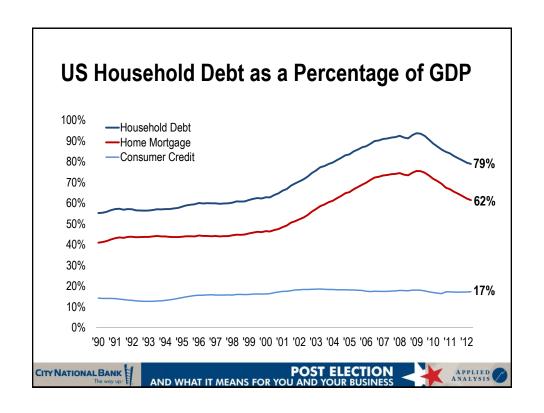

| 223.1       | Sep-12  | 228.5    | +2.4%  |  |
| Retail Sales (in trillions)           | Sep-11     | \$4.6       | Sep-12  | \$4.8    | +5.9%  |  |
| Construction Activity (in billions)   | Sep-11     | \$774.1     | Sep-12  | \$828.1  | +7.0%  |  |
| New Home Sales                        | Sep-11     | 299,000     | Sep-12  | 358,000  | +19.7% |  |
| Housing Price Appreciation %          | Q2 2011    | -2.5%       | Q2 2012 | -2.2%    | +0.3%  |  |
| Value of the US Dollar (index)        | Sep-11     | 71.0        | Oct-12  | 73.4     | +3.3%  |  |
| Consumer Expectations                 | Sep-11     | 74.7        | Oct-12  | 78.0     | +4.4%  |  |
| CONSUMER EXPECTATIONS                 | Sep-11     | 74.7<br>POS | 1       |          | +4.4°  |  |





































## RATEROSION CITY NATIONAL BANK THE WORLD AND WHAT IT MEANS FOR YOU AND YOUR BUSINESS APPLIED AND WHAT IT MEANS FOR YOU AND YOUR BUSINESS APPLIED AND WHAT IT MEANS FOR YOU AND YOUR BUSINESS







































| Peak    |                                                                        | Present                                                                                                                                                 |