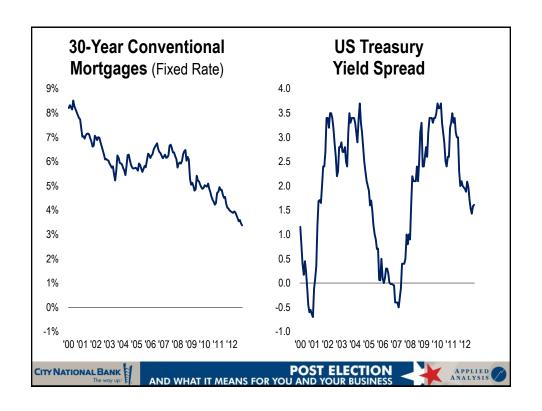

ep-11     | \$774.1     | Sep-12  | \$828.1  | +7.0%  |  |
| New Home Sales                        | Sep-11     | 299,000     | Sep-12  | 358,000  | +19.7% |  |
| Housing Price Appreciation %          | Q2 2011    | -2.5%       | Q2 2012 | -2.2%    | +0.3%  |  |
| Value of the US Dollar (index)        | Sep-11     | 71.0        | Oct-12  | 73.4     | +3.3%  |  |
| Consumer Expectations                 | Sep-11     | 74.7        | Oct-12  | 78.0     | +4.4%  |  |
| CONSUMER EXPECTATIONS                 | Sep-11     | 74.7<br>POS | 1       |          | +4.4°  |  |





































## RATEROSION CITY NATIONAL BANK THE WORLD AND WHAT IT MEANS FOR YOU AND YOUR BUSINESS APPLIED AND WHAT IT MEANS FOR YOU AND YOUR BUSINESS APPLIED AND WHAT IT MEANS FOR YOU AND YOUR BUSINESS







































| Peak    |                                                                        | Present                                                                                                                                                 |                                                                                                                                                                                                                                                                                                                                                                                                                                                           | %△