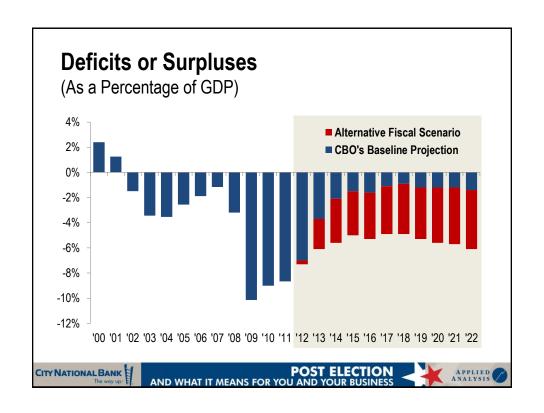

|
| L                                          | ig-11<br>ig-11<br>ig-11<br>ig-11                     | g-11 \$89.90<br>g-11 \$906.2<br>g-11 \$623.92<br>p-11 4.3<br>p-11 3.8 | rg-11 \$89.90 Aug-12<br>rg-11 \$906.2 Aug-12<br>rg-11 \$623.92 Aug-12<br>rp-11 4.3 Sep-12 | rig-11 \$89.90 Aug-12 \$89.98<br>rig-11 \$906.2 Aug-12 \$874.2<br>rig-11 \$623.92 Aug-12 \$627.58<br>rig-11 4.3 Sep-12 4.4<br>rig-11 3.8 Sep-12 3.5 |









































## Shifts in China Continue...

- » Growth is slowing
  - Manufacturing
  - Consumption
  - Tighter lending
- » Leadership transitions
- » International uncertainty persists





POST ELECTION





















































## So What Does It All Mean?



POST ELECTION





















## DOMINATEURSPACE CITY NATIONAL BANK POST ELECTION AND WHAT IT MEANS FOR YOU AND YOUR BUSINESS APPLIED ANALYSIS OF ANALYSIS OF THE WAY, UP 18 MANALYSIS OF THE WAY, UP 18