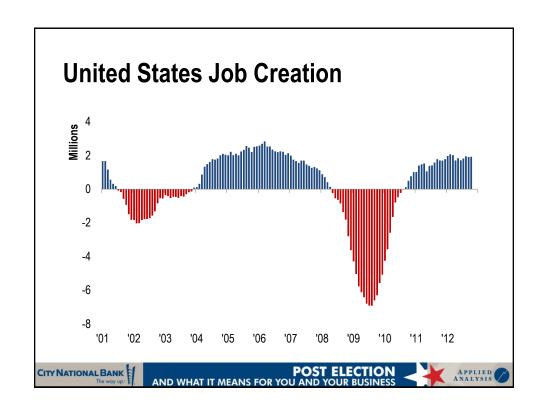

| Sep-11     | 223.1       | Sep-12  | 228.5    | +2.4%  |  |
| Retail Sales (in trillions)           | Sep-11     | \$4.6       | Sep-12  | \$4.8    | +5.9%  |  |
| Construction Activity (in billions)   | Sep-11     | \$774.1     | Sep-12  | \$828.1  | +7.0%  |  |
| New Home Sales                        | Sep-11     | 299,000     | Sep-12  | 358,000  | +19.7% |  |
| Housing Price Appreciation %          | Q2 2011    | -2.5%       | Q2 2012 | -2.2%    | +0.3%  |  |
| Value of the US Dollar (index)        | Sep-11     | 71.0        | Oct-12  | 73.4     | +3.3%  |  |
| Consumer Expectations                 | Sep-11     | 74.7        | Oct-12  | 78.0     | +4.4%  |  |
| CONSUMER EXPECTATIONS                 | Sep-11     | 74.7<br>POS | 1       |          | +4.4°  |  |





































## RATEROSION CITY NATIONAL BANK THE WORLD AND WHAT IT MEANS FOR YOU AND YOUR BUSINESS APPLIED AND WHAT IT MEANS FOR YOU AND YOUR BUSINESS APPLIED AND WHAT IT MEANS FOR YOU AND YOUR BUSINESS







































| Peak    |                                                                        | Present                                                                                                                                                 |