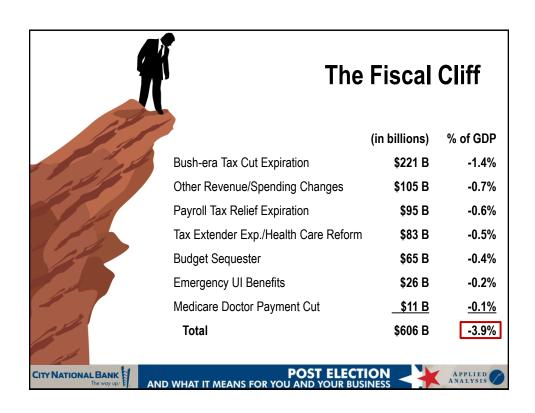

| ndicators                           | Peak    |           | Present |          | %△     |   |
|-------------------------------------|---------|-----------|---------|----------|--------|---|
| al GDP (in billions)                | Q3 2012 | \$13,528  | Q3 2012 | \$13,528 | 0.0%   | - |
| nployment (in millions)             | Apr-08  | 137.8     | Oct-12  | 132.9    | -3.5%  | 7 |
| employment                          | Aug-07  | 4.5%      | Oct-12  | 8.2%     | +3.7%  | 4 |
| al Disposable Income (in trillions) | Sep-12  | \$11.8    | Sep-12  | \$11.8   | 0.0%   |   |
| nsumer Debt (in trillions)          | Jan-05  | \$2.1     | Aug-12  | \$2.6    | +22.6% |   |
| nsumer Price Index                  | Jan-05  | 189.3     | Sep-12  | 228.5    | +20.7% | 4 |
| tail Sales (in trillions)