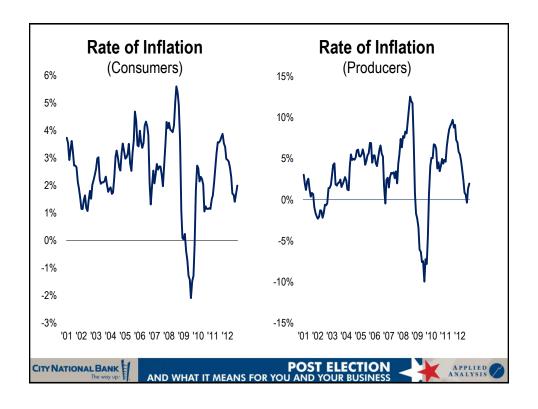

-11     | \$774.1     | Sep-12  | \$828.1  | +7.0%  |  |
| New Home Sales                        | Sep-11     | 299,000     | Sep-12  | 358,000  | +19.7% |  |
| Housing Price Appreciation %          | Q2 2011    | -2.5%       | Q2 2012 | -2.2%    | +0.3%  |  |
| Value of the US Dollar (index)        | Sep-11     | 71.0        | Oct-12  | 73.4     | +3.3%  |  |
| Consumer Expectations                 | Sep-11     | 74.7        | Oct-12  | 78.0     | +4.4%  |  |
| CONSUMER EXPECTATIONS                 | Sep-11     | 74.7<br>POS | 1       |          | +4.4°  |  |





































## RATEROSION CITY NATIONAL BANK THE WORLD AND WHAT IT MEANS FOR YOU AND YOUR BUSINESS APPLIED AND WHAT IT MEANS FOR YOU AND YOUR BUSINESS APPLIED AND WHAT IT MEANS FOR YOU AND YOUR BUSINESS







































| Peak    |                                                                        | Present                                                                                                                                                 |                                                                                                                                                                                                                                                                                                                                                                                                                                                           | %△