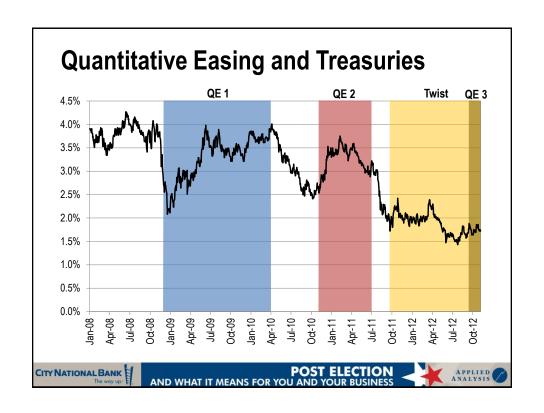

1     | \$774.1     | Sep-12  | \$828.1  | +7.0%  |  |
| New Home Sales                        | Sep-11     | 299,000     | Sep-12  | 358,000  | +19.7% |  |
| Housing Price Appreciation %          | Q2 2011    | -2.5%       | Q2 2012 | -2.2%    | +0.3%  |  |
| Value of the US Dollar (index)        | Sep-11     | 71.0        | Oct-12  | 73.4     | +3.3%  |  |
| Consumer Expectations                 | Sep-11     | 74.7        | Oct-12  | 78.0     | +4.4%  |  |
| CONSUMER EXPECTATIONS                 | Sep-11     | 74.7<br>POS | 1       |          | +4.4°  |  |





































## RATEROSION CITY NATIONAL BANK THE WORLD AND WHAT IT MEANS FOR YOU AND YOUR BUSINESS APPLIED AND WHAT IT MEANS FOR YOU AND YOUR BUSINESS APPLIED AND WHAT IT MEANS FOR YOU AND YOUR BUSINESS







































| Peak    |                                                                        | Present                                                                                                                                                 |                                                                                                                                                                                                                                                                                                                                                                                                                                                           | %△