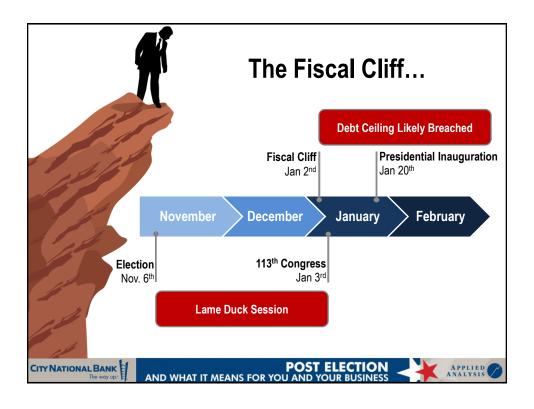

|
| L                                          | ig-11<br>ig-11<br>ig-11<br>ig-11                     | g-11 \$89.90<br>g-11 \$906.2<br>g-11 \$623.92<br>p-11 4.3<br>p-11 3.8 | rg-11 \$89.90 Aug-12<br>rg-11 \$906.2 Aug-12<br>rg-11 \$623.92 Aug-12<br>rp-11 4.3 Sep-12 | rig-11 \$89.90 Aug-12 \$89.98<br>rig-11 \$906.2 Aug-12 \$874.2<br>rig-11 \$623.92 Aug-12 \$627.58<br>rig-11 4.3 Sep-12 4.4<br>rig-11 3.8 Sep-12 3.5 |









































## Shifts in China Continue...

- » Growth is slowing
  - Manufacturing
  - Consumption
  - Tighter lending
- » Leadership transitions
- » International uncertainty persists





POST ELECTION





















































## So What Does It All Mean?



POST ELECTION





















## DOMINATEURSPACE CITY NATIONAL BANK POST ELECTION AND WHAT IT MEANS FOR YOU AND YOUR BUSINESS APPLIED ANALYSIS OF ANALYSIS OF THE WAY, UP 18 MANALYSIS OF THE WAY, UP 18