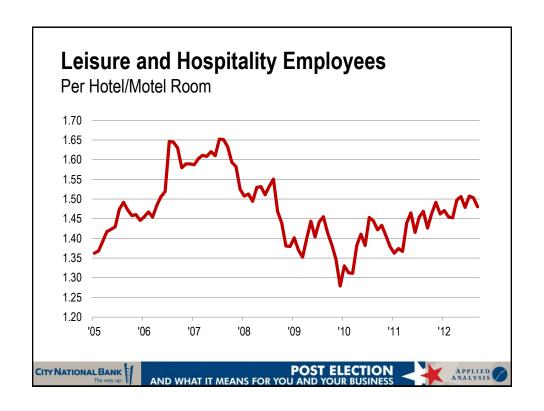

| Sep-12                                                                | 3.5                                                                                       | -7.7%                                                                                                                                               |
| L                                          | ig-11<br>ig-11<br>ig-11<br>ig-11                     | g-11 \$89.90<br>g-11 \$906.2<br>g-11 \$623.92<br>p-11 4.3<br>p-11 3.8 | rg-11 \$89.90 Aug-12<br>rg-11 \$906.2 Aug-12<br>rg-11 \$623.92 Aug-12<br>rp-11 4.3 Sep-12 | rig-11 \$89.90 Aug-12 \$89.98<br>rig-11 \$906.2 Aug-12 \$874.2<br>rig-11 \$623.92 Aug-12 \$627.58<br>rig-11 4.3 Sep-12 4.4<br>rig-11 3.8 Sep-12 3.5 |









































## Shifts in China Continue...

- » Growth is slowing
  - Manufacturing
  - Consumption
  - Tighter lending
- » Leadership transitions
- » International uncertainty persists





POST ELECTION





















































## So What Does It All Mean?



POST ELECTION





















## DOMINATEURSPACE CITY NATIONAL BANK POST ELECTION AND WHAT IT MEANS FOR YOU AND YOUR BUSINESS APPLIED ANALYSIS OF ANALYSIS OF THE WAY, UP 18 MANALYSIS OF THE WAY, UP 18