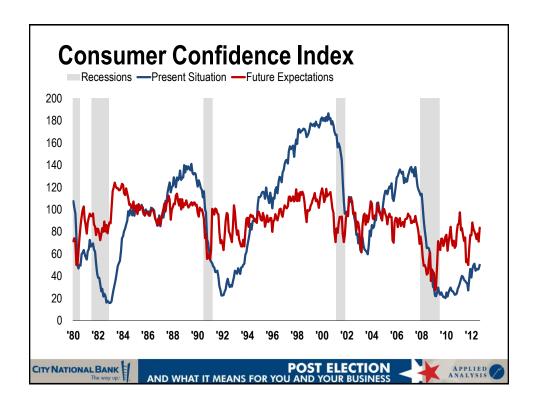

| ndicators                           | Peak    |           | Present |          | %△     |   |
|-------------------------------------|---------|-----------|---------|----------|--------|---|
| al GDP (in billions)                | Q3 2012 | \$13,528  | Q3 2012 | \$13,528 | 0.0%   | - |
| nployment (in millions)             | Apr-08  | 137.8     | Oct-12  | 132.9    | -3.5%  | 7 |
| employment                          | Aug-07  | 4.5%      | Oct-12  | 8.2%     | +3.7%  | 4 |
| al Disposable Income (in trillions) | Sep-12  | \$11.8    | Sep-12  | \$11.8   | 0.0%   |   |
| nsumer Debt (in trillions)          | Jan-05  | \$2.1     | Aug-12  | \$2.6    | +22.6% |   |
| nsumer Price Index                  | Jan-05  | 189.3     | Sep-12  | 228.5    | +20.7% | 4 |
| tail Sales (in trillions)           | Sep-12  | \$4.8     | Sep-12  | \$4.8    | 0.0%   |   |
| nstruction Activity (in billions)   | Sep-06  | \$1,174   | Sep-12  | \$828.1  | -29.5% | 7 |
| w Home Sales                        | Dec-05  | 1,283,000 | Sep-12  | 358,000  | -72.1% | 1 |
| using Price Appreciation %          | Q4 2005 | 11.3%     | Q2 2012 | -2.2%    | -13.5% | 1 |
| lue of the US Dollar (index)        | Jan-05  | 85.2      | Oct-12  | 73.4     | -13.9% | 1 |
| nsumer Expectations                 | Mar-05  | 97.0      | Oct-12  | 78.0     | -19.6% | 4 |
| ,                                   |         |           |         |          | -      |   |

| Indicators                            | Prior Year |             | Present |          | %△     |  |
|---------------------------------------|------------|-------------|---------|----------|--------|--|
| Real GDP (in billions)                | Q3 2011    | \$13,234    | Q3 2012 | \$13,528 | +2.2%  |  |
| Employment (in millions)              | Oct-11     | 131.1       | Oct-12  | 132.9    | +1.4%  |  |
| Unemployment                          | Oct-11     | 9.1%        | Oct-12  | 8.2%     | -0.9%  |  |
| Real Disposable Income (in trillions) | Sep-11     | \$11.5      | Sep-12  | \$11.8   | +2.9%  |  |
| Consumer Debt (in trillions)          | Aug-11     | \$2.5       | Aug-12  | \$2.6    | +5.4%  |  |
| Consumer Price Index                  | Sep-11     | 223.1       | Sep-12  | 228.5    | +2.4%  |  |
| Retail Sales (in trillions)           | Sep-11     | \$4.6       | Sep-12  | \$4.8    | +5.9%  |  |
| Construction Activity (in billions)   | Sep-11     | \$774.1     | Sep-12  | \$828.1  | +7.0%  |  |
| New Home Sales                        | Sep-11     | 299,000     | Sep-12  | 358,000  | +19.7% |  |
| Housing Price Appreciation %          | Q2 2011    | -2.5%       | Q2 2012 | -2.2%    | +0.3%  |  |
| Value of the US Dollar (index)        | Sep-11     | 71.0        | Oct-12  | 73.4     | +3.3%  |  |
| Consumer Expectations                 | Sep-11     | 74.7        | Oct-12  | 78.0     | +4.4%  |  |
| CONSUMER EXPECTATIONS                 | Sep-11     | 74.7<br>POS | 1       |          | +4.4°  |  |

## RATEROSION CITY NATIONAL BANK THE WORLD AND WHAT IT MEANS FOR YOU AND YOUR BUSINESS APPLIED AND WHAT IT MEANS FOR YOU AND YOUR BUSINESS APPLIED AND WHAT IT MEANS FOR YOU AND YOUR BUSINESS

| Peak    |                                                                        | Present                                                                                                                                                 |                                                                                                                                                                                                                                                                                                                                                                                                                                                           | %△                                                                                                                                                                                                                                                                                                                                                                                                                                                                                                                                                                                                    |  |
|---------|------------------------------------------------------------------------|---------------------------------------------------------------------------------------------------------------------------------------------------------|-----------------------------------------------------------------------------------------------------------------------------------------------------------------------------------------------------------------------------------------------------------------------------------------------------------------------------------------------------------------------------------------------------------------------------------------------------------|-------------------------------------------------------------------------------------------------------------------------------------------------------------------------------------------------------------------------------------------------------------------------------------------------------------------------------------------------------------------------------------------------------------------------------------------------------------------------------------------------------------------------------------------------------------------------------------------------------|--|
| Aug-07  | 224,225                                                                | Sep-12                                                                                                                                                  | 189,250                                                                                                                                                                                                                                                                                                                                                                                                                                                   | -15.6%                                                                                                                                                                                                                                                                                                                                                                                                                                                                                                                                                                                                |  |
| Jun-06  | 3.9%                                                                   | Sep-12                                                                                                                                                  | 11.9%                                                                                                                                                                                                                                                                                                                                                                                                                                                     | +8.0%                                                                                                                                                                                                                                                                                                                                                                                                                                                                                                                                                                                                 |  |
| Jan-06  | 6,687                                                                  | Sep-12                                                                                                                                                  | 747                                                                                                                                                                                                                                                                                                                                                                                                                                                       | -88.8%                                                                                                                                                                                                                                                                                                                                                                                                                                                                                                                                                                                                |  |
| Q3 2006 | 248                                                                    | Q2 2012                                                                                                                                                 | 117.9                                                                                                                                                                                                                                                                                                                                                                                                                                                     | -52.5%                                                                                                                                                                                                                                                                                                                                                                                                                                                                                                                                                                                                |  |
| Jun-06  | \$7.3                                                                  | Aug-12                                                                                                                                                  | \$5.6                                                                                                                                                                                                                                                                                                                                                                                                                                                     | -23.2%                                                                                                                                                                                                                                                                                                                                                                                                                                                                                                                                                                                                |  |
| Jun-06  | \$1,072                                                                | Aug-12                                                                                                                                                  | \$735.7                                                                                                                                                                                                                                                                                                                                                                                                                                                   | -31.4%                                                                                                                                                                                                                                                                                                                                                                                                                                                                                                                                                                                                |  |
| Sep-06  | \$16.4                                                                 | Aug-12                                                                                                                                                  | \$12.1                                                                                                                                                                                                                                                                                                                                                                                                                                                    | -26.5%                                                                                                                                                                                                                                                                                                                                                                                                                                                                                                                                                                                                |  |
| Jun-07  | \$103.71                                                               | Aug-12                                                                                                                                                  | \$89.98                                                                                                                                                                                                                                                                                                                                                                                                                                                   | -13.2%                                                                                                                                                                                                                                                                                                                                                                                                                                                                                                                                                                                                |  |
| Jan-05  | \$1,398                                                                | Aug-12                                                                                                                                                  | \$874.2                                                                                                                                                                                                                                                                                                                                                                                                                                                   | -37.4%                                                                                                                                                                                                                                                                                                                                                                                                                                                                                                                                                                                                |  |
| Apr-06  | \$822.28                                                               | Aug-12                                                                                                                                                  | \$627.58                                                                                                                                                                                                                                                                                                                                                                                                                                                  | -23.7%                                                                                                                                                                                                                                                                                                                                                                                                                                                                                                                                                                                                |  |
| Jan-05  | 5.5                                                                    | Sep-12                                                                                                                                                  | 4.4                                                                                                                                                                                                                                                                                                                                                                                                                                                       | -21.0%                                                                                                                                                                                                                                                                                                                                                                                                                                                                                                                                                                                                |  |
| Jan-06  | 5.2                                                                    | Sep-12                                                                                                                                                  | 3.5                                                                                                                                                                                                                                                                                                                                                                                                                                                       | -32.3%                                                                                                                                                                                                                                                                                                                                                                                                                                                                                                                                                                                                |  |
|         | Aug-07 Jun-06 Jan-06 Q3 2006 Jun-06 Sep-06 Jun-07 Jan-05 Apr-06 Jan-05 | Aug-07 224,225 Jun-06 3.9% Jan-06 6,687 Q3 2006 248 Jun-06 \$7.3 Jun-06 \$1,072 Sep-06 \$16.4 Jun-07 \$103.71 Jan-05 \$1,398 Apr-06 \$822.28 Jan-05 5.5 | Aug-07       224,225       Sep-12         Jun-06       3.9%       Sep-12         Jan-06       6,687       Sep-12         Q3 2006       248       Q2 2012         Jun-06       \$7.3       Aug-12         Jun-06       \$1,072       Aug-12         Sep-06       \$16.4       Aug-12         Jun-07       \$103.71       Aug-12         Jan-05       \$1,398       Aug-12         Apr-06       \$822.28       Aug-12         Jan-05       5.5       Sep-12 | Aug-07       224,225       Sep-12       189,250         Jun-06       3.9%       Sep-12       11.9%         Jan-06       6,687       Sep-12       747         Q3 2006       248       Q2 2012       117.9         Jun-06       \$7.3       Aug-12       \$5.6         Jun-06       \$1,072       Aug-12       \$735.7         Sep-06       \$16.4       Aug-12       \$12.1         Jun-07       \$103.71       Aug-12       \$89.98         Jan-05       \$1,398       Aug-12       \$874.2         Apr-06       \$822.28       Aug-12       \$627.58         Jan-05       5.5       Sep-12       4.4 |  |

| ep-11<br>ep-11<br>ep-11<br>2 2011<br>ug-11 | 189,183<br>13.2%<br>496<br>129.4<br>\$5.3<br>\$745.6 | Sep-12<br>Sep-12<br>Sep-12<br>Q2 2012<br>Aug-12                       | 189,250<br>11.9%<br>747<br>117.9<br>\$5.6                                                 | 0.0%<br>-1.3%<br>+50.6%<br>-8.9%<br>+5.6%                                                                                                           |
|--------------------------------------------|------------------------------------------------------|-----------------------------------------------------------------------|-------------------------------------------------------------------------------------------|-----------------------------------------------------------------------------------------------------------------------------------------------------|
| ep-11<br>2 2011<br>ug-11                   | 496<br>129.4<br>\$5.3                                | Sep-12<br>Q2 2012<br>Aug-12                                           | 747<br>117.9                                                                              | +50.6%                                                                                                                                              |
| 2011<br>ug-11                              | 129.4<br>\$5.3                                       | Q2 2012<br>Aug-12                                                     | 117.9                                                                                     | -8.9%                                                                                                                                               |
| ug-11                                      | \$5.3                                                | Aug-12                                                                |                                                                                           |                                                                                                                                                     |
|                                            | • • • •                                              |                                                                       | \$5.6                                                                                     | +5.6%                                                                                                                                               |
| ıg-11                                      | \$745.6                                              |                                                                       |                                                                                           |                                                                                                                                                     |
|                                            | ψ1 40.0                                              | Aug-12                                                                | \$735.7                                                                                   | -1.3%                                                                                                                                               |
| ug-11                                      | \$12.2                                               | Aug-12                                                                | \$12.1                                                                                    | -0.9%                                                                                                                                               |
| ug-11                                      | \$89.90                                              | Aug-12                                                                | \$89.98                                                                                   | +0.1%                                                                                                                                               |
| ug-11                                      | \$906.2                                              | Aug-12                                                                | \$874.2                                                                                   | -3.5%                                                                                                                                               |
| ug-11                                      | \$623.92                                             | Aug-12                                                                | \$627.58                                                                                  | +0.6%                                                                                                                                               |
| ep-11                                      | 4.3                                                  | Sep-12                                                                | 4.4                                                                                       | +0.5%                                                                                                                                               |
| ep-11                                      | 3.8                                                  | Sep-12                                                                | 3.5                                                                                       | -7.7%                                                                                                                                               |
| L                                          | ig-11<br>ig-11<br>ig-11<br>ig-11                     | g-11 \$89.90<br>g-11 \$906.2<br>g-11 \$623.92<br>p-11 4.3<br>p-11 3.8 | rg-11 \$89.90 Aug-12<br>rg-11 \$906.2 Aug-12<br>rg-11 \$623.92 Aug-12<br>rp-11 4.3 Sep-12 | rig-11 \$89.90 Aug-12 \$89.98<br>rig-11 \$906.2 Aug-12 \$874.2<br>rig-11 \$623.92 Aug-12 \$627.58<br>rig-11 4.3 Sep-12 4.4<br>rig-11 3.8 Sep-12 3.5 |