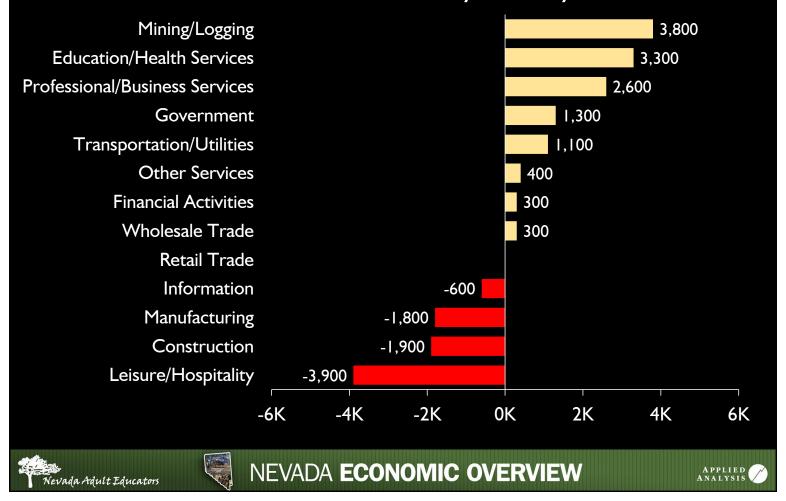

#### **Rural Areas Employment Growth**

By Industry - Past 10 Years

#### **Rural Areas Employment Growth**

By Industry - Past 12 Months