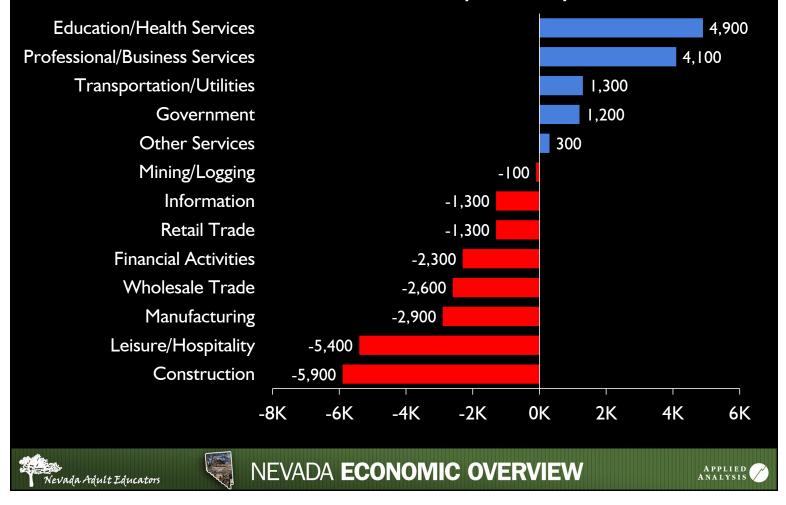

## **Reno MSA Employment Growth**

By Industry - Past 10 Years

#### **Reno MSA Employment Growth**

#### By Industry - Past 12 Months