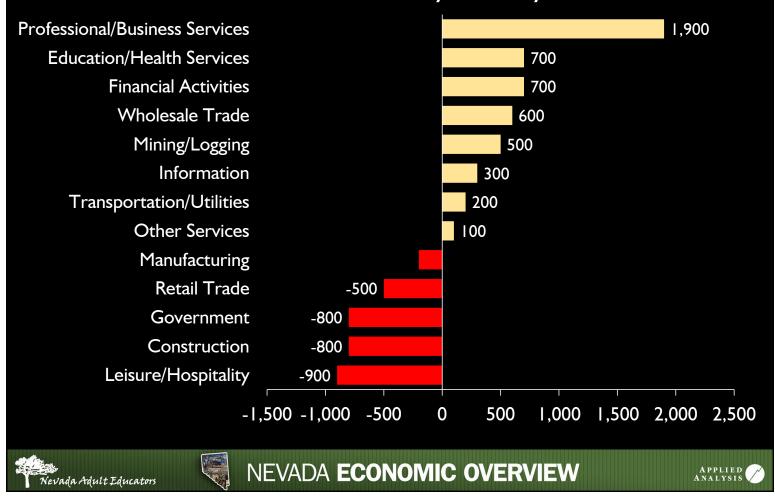

### Las Vegas MSA Employment Growth

By Industry - Past 10 Years

## Las Vegas MSA Employment Growth

By Industry - Past 12 Months