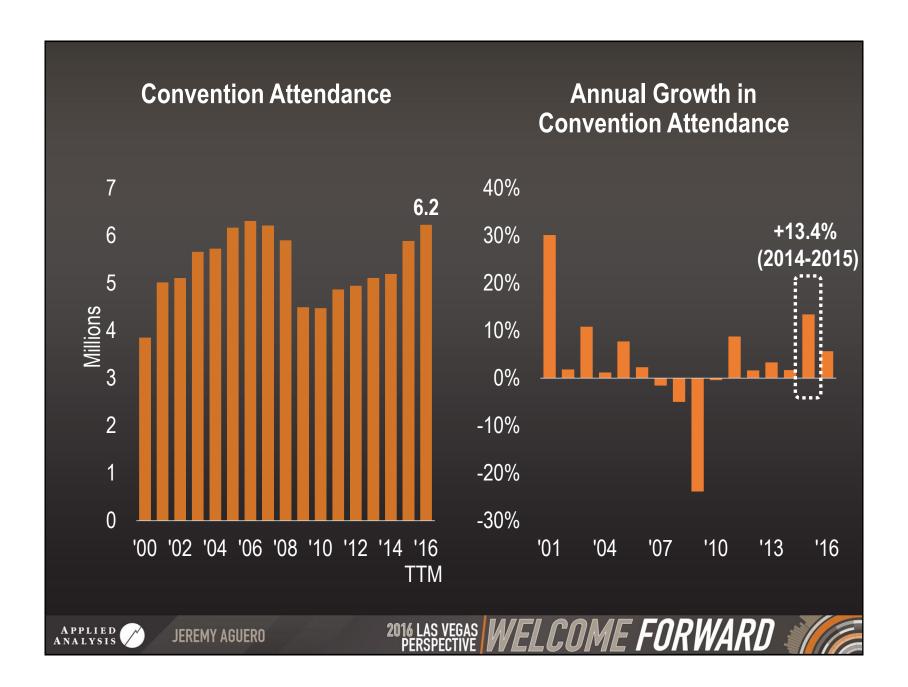

## What if they connected the two most populous cities in the country?

2016 LAS VEGAS WELCOME FORWARD

**JEREMY AGUERO** 

What if they connected more convention space than anywhere else in the country?

What if they utilized new technologies that could move people from California to Nevada faster than ever before?