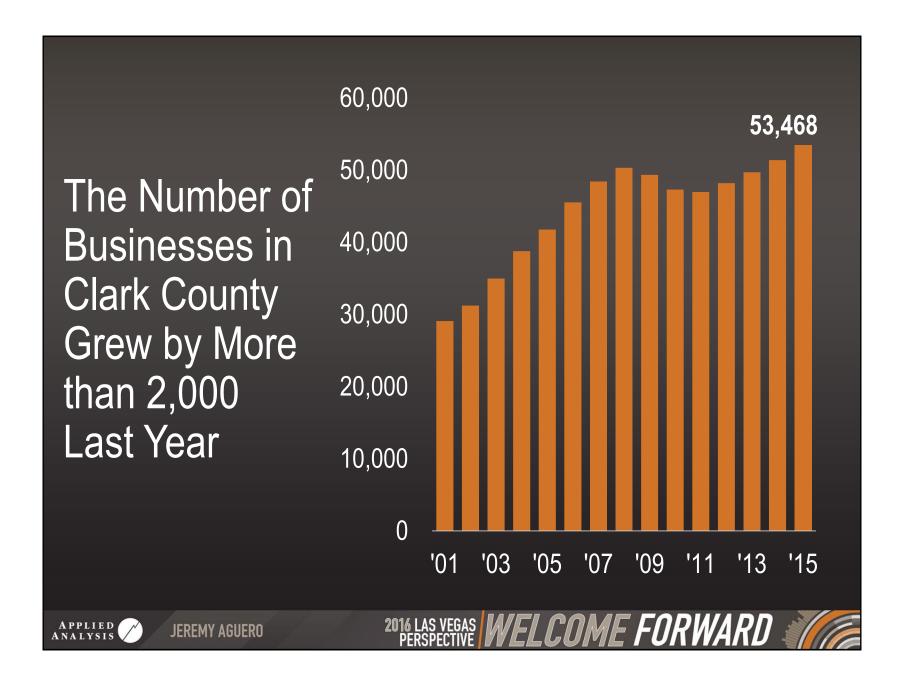

...the Las Vegas MSA ranked among the top 10 largest metro areas for population growth?

March 23,2016