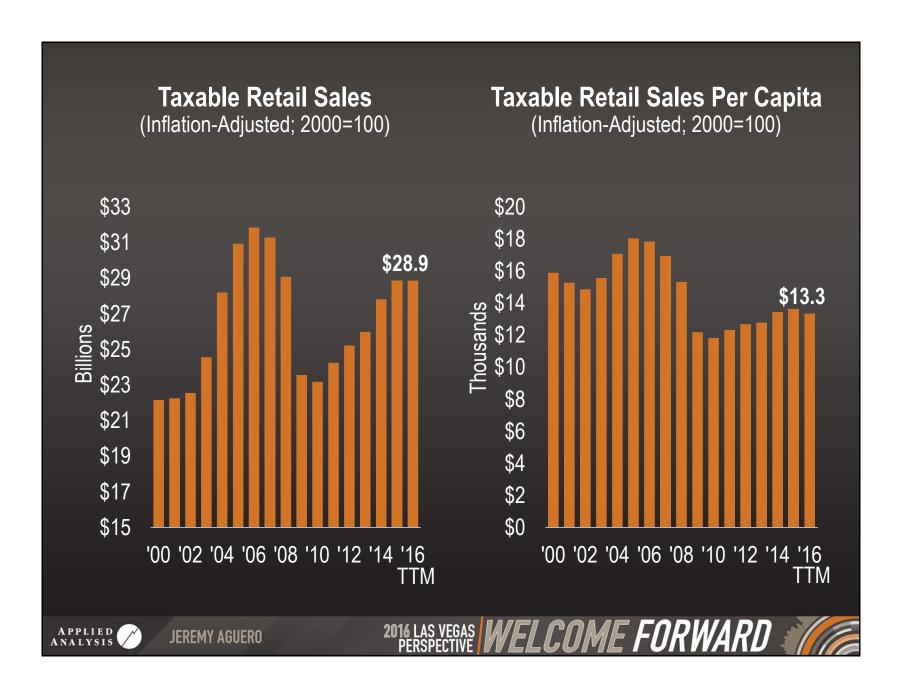

...the Las Vegas MSA ranked among the top 10 largest metro areas for population growth?















































March 23,2016

## Nevada makes history for Excellence in Economic Development award







**JEREMY AGUERO** 





## 2016 Gold & Silver Shovel Awards: California, Ohio, Tennessee, South Carolina, Nevada and Utah Awarded Gold Shovel

Fewer than 3 Million Population Category



**JEREMY AGUERO** 































































- 3 National Merit Scholarship winners
- CCSD named a College Board AP District of the Year
- Vanderburg ES ranked in top 50 best public elementary schools in the nation
- Palo Verde HS named an International Baccalaureate World School
- 17 CCSD magnet schools recognized by Magnet Schools of America
- Bonner and Dooley ES named National Blue Ribbon Schools



JEREMY AGUERO







## What if they increased core mobi