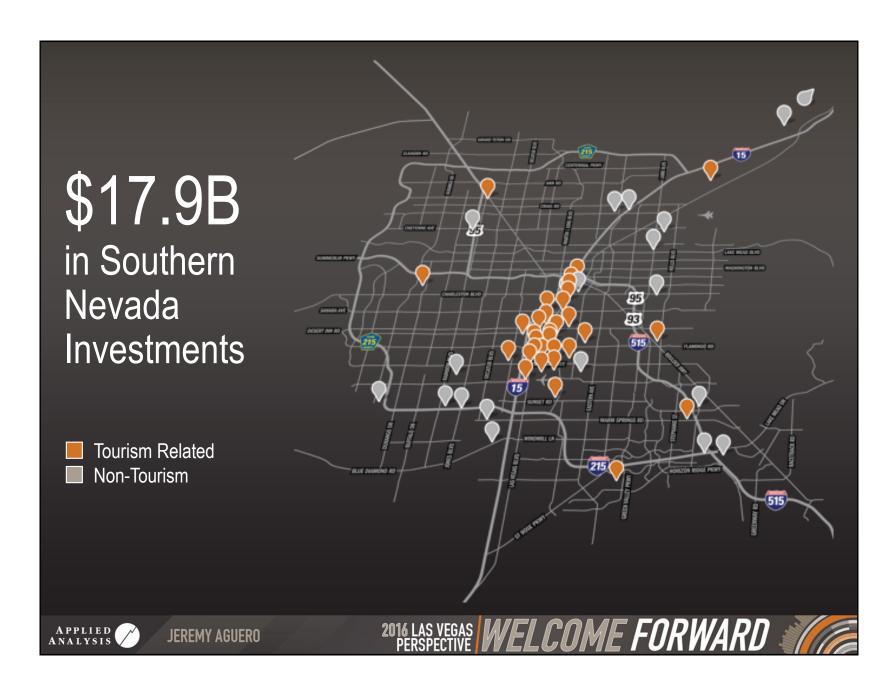

...the Las Vegas MSA ranked among the top 10 largest metro areas for population growth?

March 23,2016