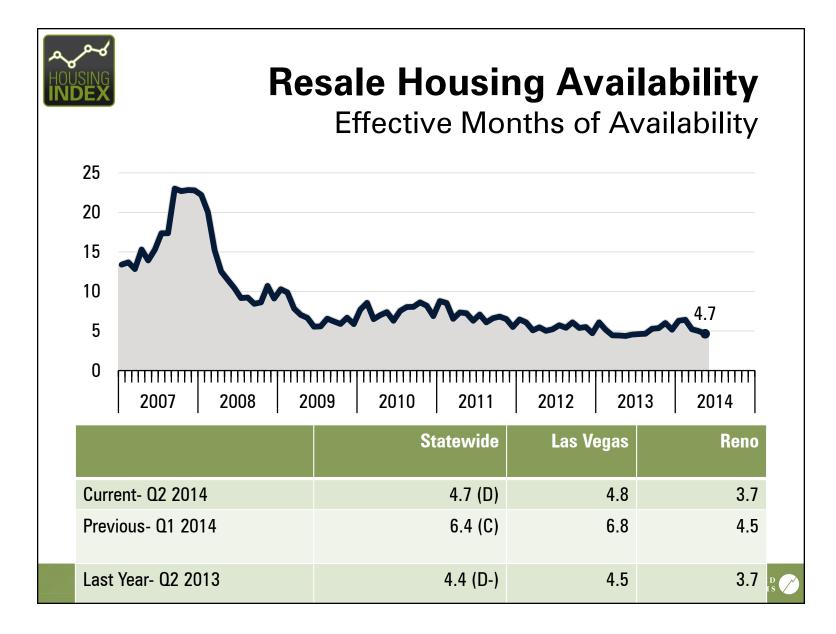

# **Mortgage Delinquencies: In Foreclosure** As a % of Loans Outstanding



For more information, visit: **www.appliedanalysis.com** 





# No. of Mortgages Past Due + In Foreclosure Nevada











The Nevada Housing Stability Index (NHSI) is intended to monitor the overall health of Nevada's housing market.

NEVADA HOUSING FORUM

JEREMY AGUERO, PRINCIPAL AT APPLIED ANALYSIS September 22, 2014

For more information, visit: **www.appliedanalysis.com** 

ANALYSIS



12 independent series are consolidated to create the NHSI. They are weighted based on their relevance and importance to the housing market.

NEVADA HOUSING FORUM

JEREMY AGUERO, PRINCIPAL AT APPLIED ANALYSIS September 22, 2014

For more information, visit: **www.appliedanalysis.com** 

NALYSI