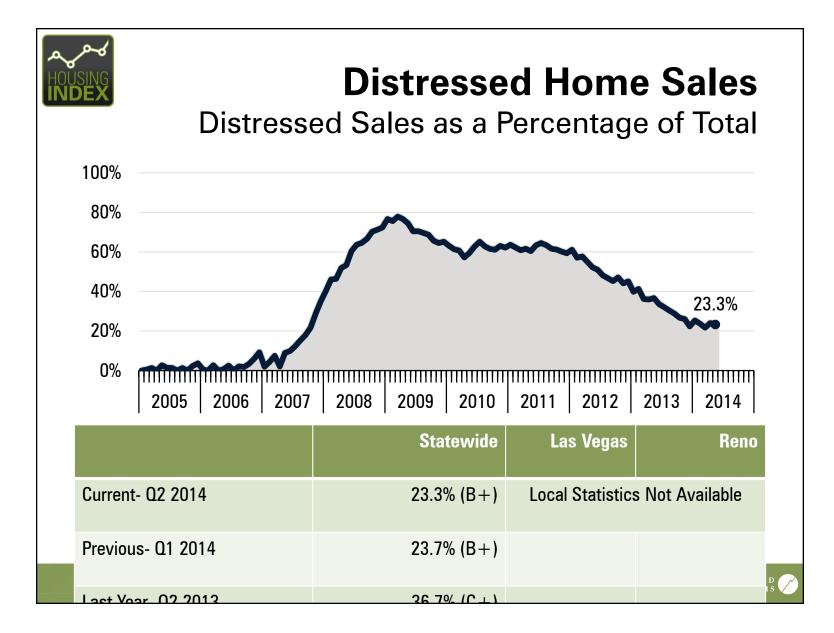

# **Mortgage Delinquencies: In Foreclosure** As a % of Loans Outstanding



For more information, visit: **www.appliedanalysis.com** 





# No. of Mortgages Past Due + In Foreclosure Nevada











The Nevada Housing Stability Index (NHSI) is intended to monitor the overall health of Nevada's housing market.

NEVADA HOUSING FORUM

JEREMY AGUERO, PRINCIPAL AT APPLIED ANALYSIS September 22, 2014

For more information, visit: **www.appliedanalysis.com** 

ANALYSIS



12 independent series are consolidated to create the NHSI. They are weighted based on their relevance and importance to the housing market.

NEVADA HOUSING FORUM

JEREMY AGUERO, PRINCIPAL AT APPLIED ANALYSIS September 22, 2014

For more information, visit: **www.appliedanalysis.com** 

NALYSI