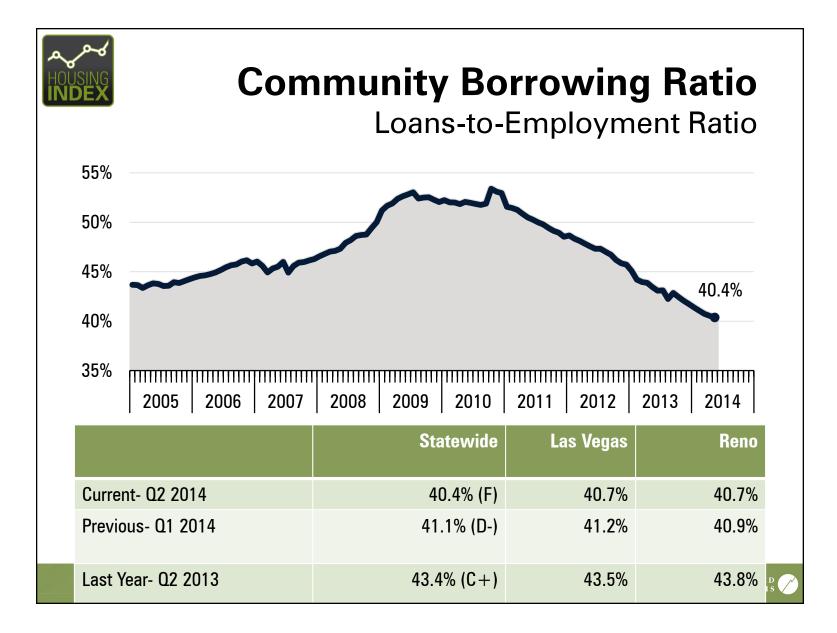

# **Mortgage Delinquencies: In Foreclosure** As a % of Loans Outstanding



For more information, visit: **www.appliedanalysis.com** 





# No. of Mortgages Past Due + In Foreclosure Nevada











The Nevada Housing Stability Index (NHSI) is intended to monitor the overall health of Nevada's housing market.

NEVADA HOUSING FORUM

JEREMY AGUERO, PRINCIPAL AT APPLIED ANALYSIS September 22, 2014

For more information, visit: **www.appliedanalysis.com** 

ANALYSIS



12 independent series are consolidated to create the NHSI. They are weighted based on their relevance and importance to the housing market.

NEVADA HOUSING FORUM

JEREMY AGUERO, PRINCIPAL AT APPLIED ANALYSIS September 22, 2014

For more information, visit: **www.appliedanalysis.com** 

NALYSI