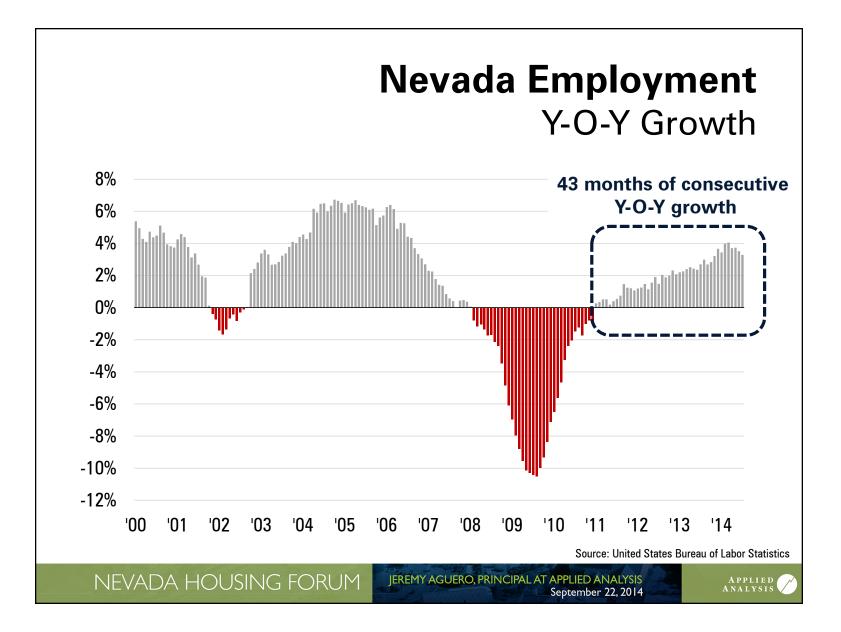

# Nevada Employment Growth Past 12 Months

For more information, visit: **www.appliedanalysis.com** 