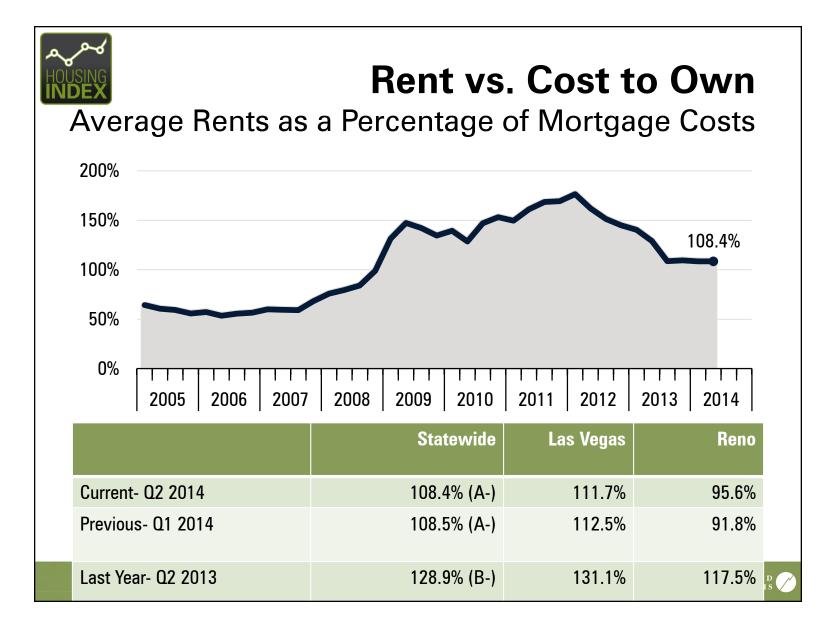

# **Mortgage Delinquencies: In Foreclosure** As a % of Loans Outstanding



For more information, visit: **www.appliedanalysis.com** 





# No. of Mortgages Past Due + In Foreclosure Nevada











The Nevada Housing Stability Index (NHSI) is intended to monitor the overall health of Nevada's housing market.

NEVADA HOUSING FORUM

JEREMY AGUERO, PRINCIPAL AT APPLIED ANALYSIS September 22, 2014

For more information, visit: **www.appliedanalysis.com** 

ANALYSIS



12 independent series are consolidated to create the NHSI. They are weighted based on their relevance and importance to the housing market.

NEVADA HOUSING FORUM

JEREMY AGUERO, PRINCIPAL AT APPLIED ANALYSIS September 22, 2014

For more information, visit: **www.appliedanalysis.com** 

NALYSI