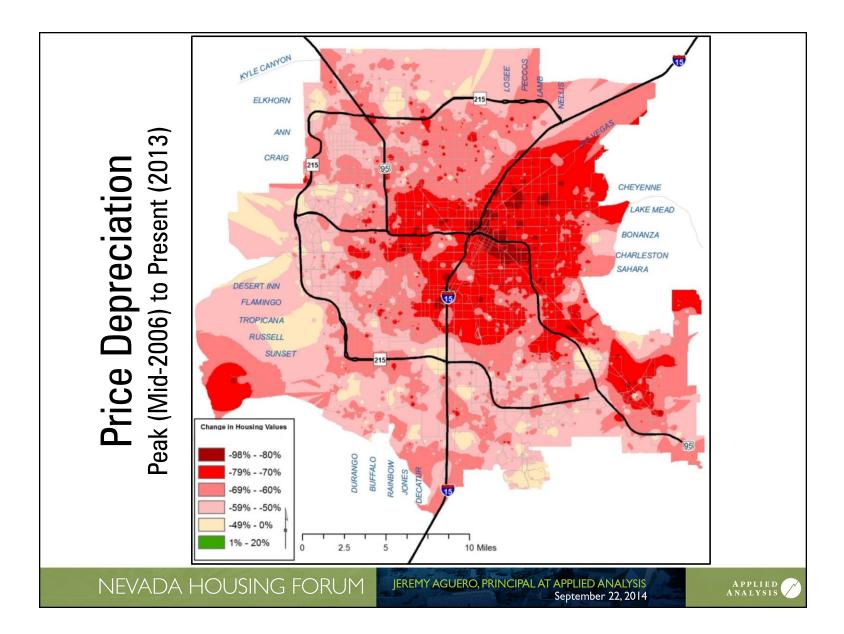

# Non-Owner Occupied Housing Share of Total

For more information, visit: **www.appliedanalysis.com** 