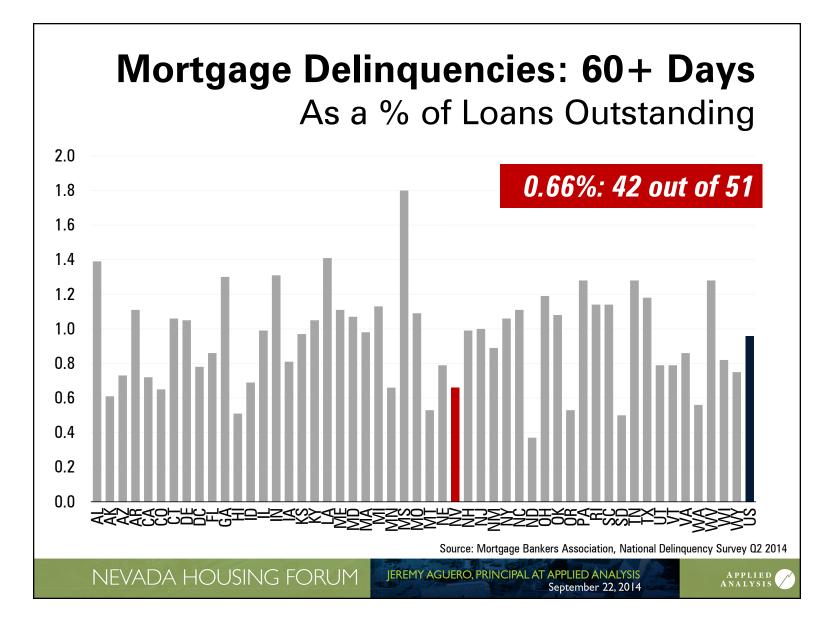

# **Mortgage Delinquencies: In Foreclosure** As a % of Loans Outstanding

For more information, visit: **www.appliedanalysis.com** 