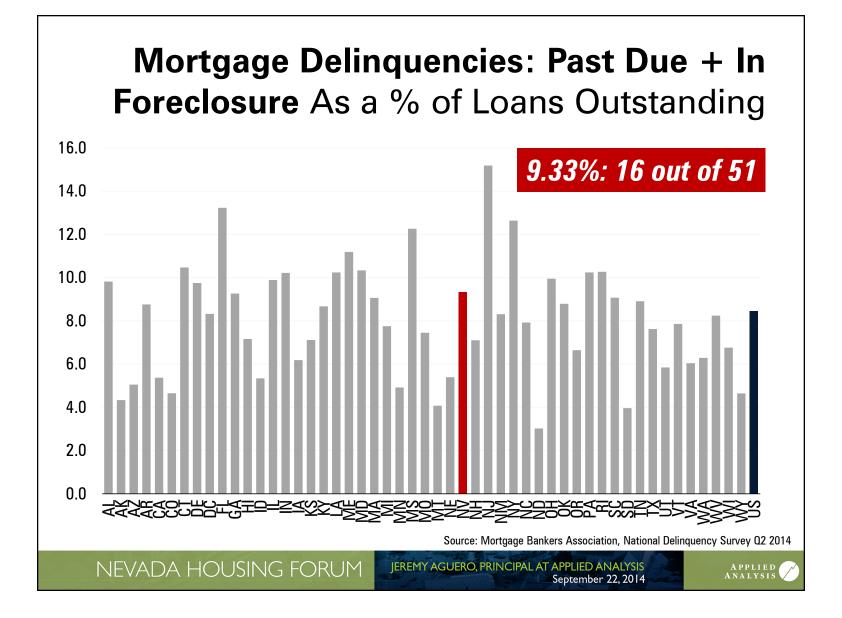

# **Mortgage Delinquencies: In Foreclosure** As a % of Loans Outstanding

For more information, visit: **www.appliedanalysis.com** 