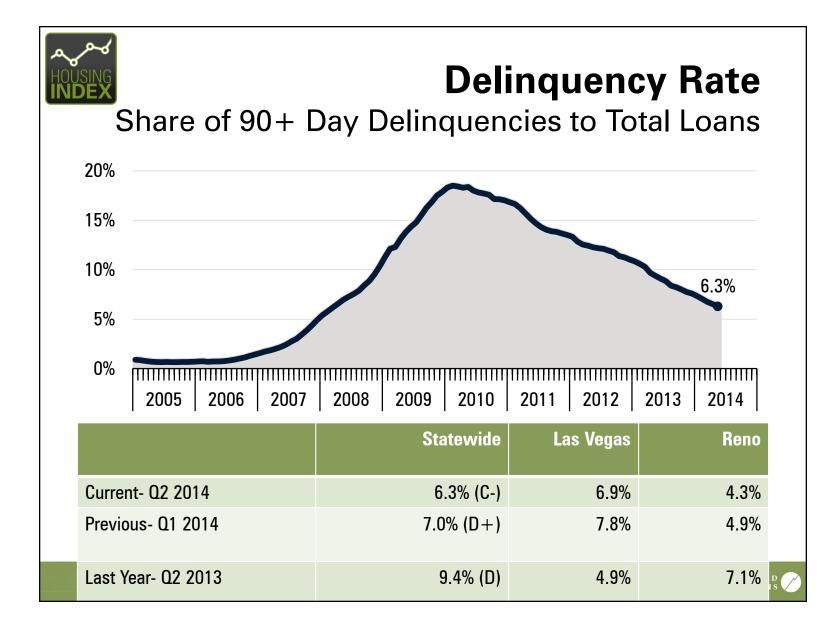

# **Mortgage Delinquencies: In Foreclosure** As a % of Loans Outstanding



For more information, visit: **www.appliedanalysis.com** 





# No. of Mortgages Past Due + In Foreclosure Nevada











The Nevada Housing Stability Index (NHSI) is intended to monitor the overall health of Nevada's housing market.

NEVADA HOUSING FORUM

JEREMY AGUERO, PRINCIPAL AT APPLIED ANALYSIS September 22, 2014

For more information, visit: **www.appliedanalysis.com** 

ANALYSIS



12 independent series are consolidated to create the NHSI. They are weighted based on their relevance and importance to the housing market.

NEVADA HOUSING FORUM

JEREMY AGUERO, PRINCIPAL AT APPLIED ANALYSIS September 22, 2014

For more information, visit: **www.appliedanalysis.com** 

NALYSI