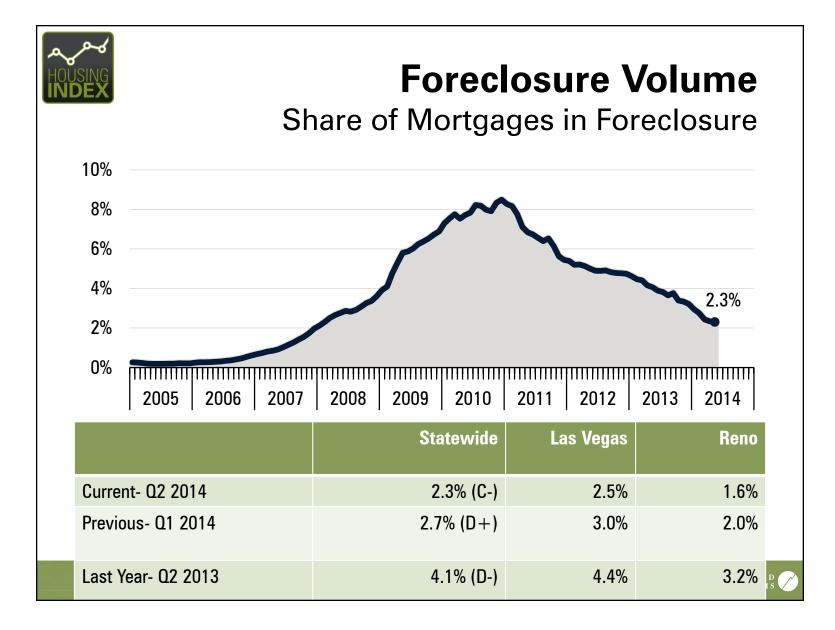

# **Mortgage Delinquencies: In Foreclosure** As a % of Loans Outstanding



For more information, visit: **www.appliedanalysis.com** 





# No. of Mortgages Past Due + In Foreclosure Nevada











The Nevada Housing Stability Index (NHSI) is intended to monitor the overall health of Nevada's housing market.

NEVADA HOUSING FORUM

JEREMY AGUERO, PRINCIPAL AT APPLIED ANALYSIS September 22, 2014

For more information, visit: **www.appliedanalysis.com** 

ANALYSIS



12 independent series are consolidated to create the NHSI. They are weighted based on their relevance and importance to the housing market.

NEVADA HOUSING FORUM

JEREMY AGUERO, PRINCIPAL AT APPLIED ANALYSIS September 22, 2014

For more information, visit: **www.appliedanalysis.com** 

NALYSI