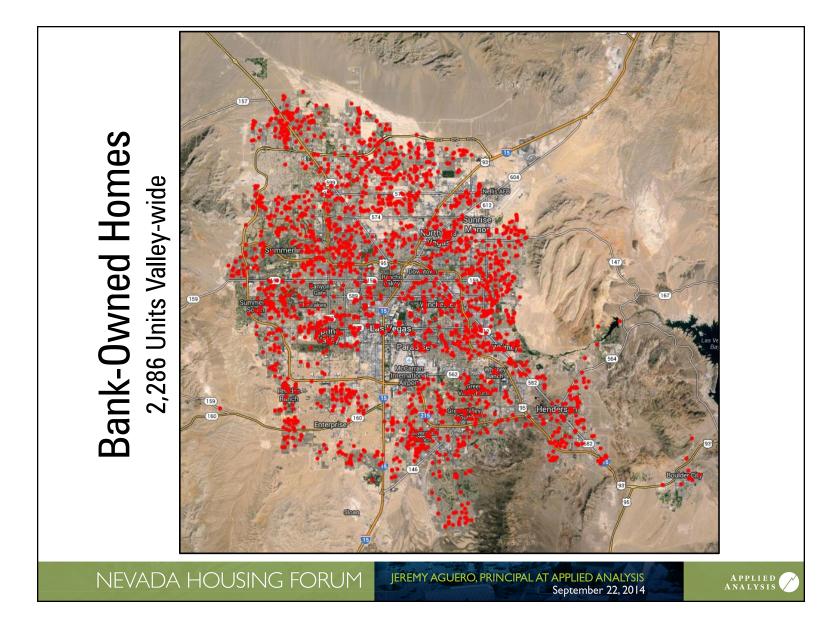

## Nevada Employment Growth Past 5 Years



## For more information, visit: **www.appliedanalysis.com**

# Nevada Employment Growth Past 12 Months



For more information, visit: **www.appliedanalysis.com** 





















# Southern Nevada Average Sales Per Subdivision



For more information, visit: **www.appliedanalysis.com** 

























# Non-Owner Occupied Housing Share of Total



For more information, visit: **www.appliedanalysis.com** 



# Southern Nevada MLS Resale Listings Annual Growth



For more information, visit: **www.appliedanalysis.com** 









# Washoe County Residential Units Permitted Trailing 12-Month Total



For more information, visit: **www.appliedanalysis.com** 

### Washoe County Residential Value Permitted Trailing 12-Month Total



For more information, visit: **www.appliedanalysis.com** 



























# **Mortgage Delinquencies: In Foreclosure** As a % of Loans Outstanding



For more information, visit: **www.appliedanalysis.com** 





# No. of Mortgages Past Due + In Foreclosure Nevada











The Nevada Housing Stability Index (NHSI) is intended to monitor the overall