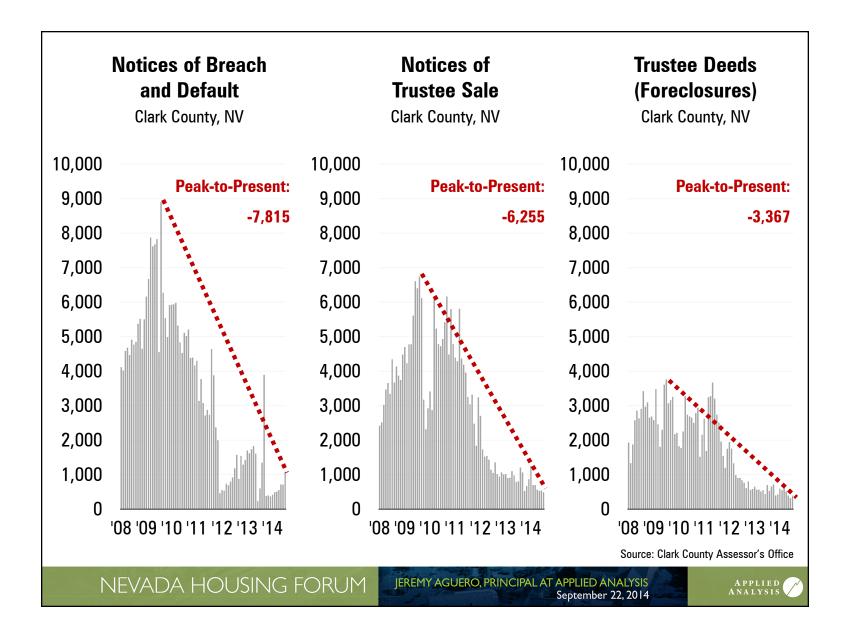

# **Mortgage Delinquencies: In Foreclosure** As a % of Loans Outstanding

For more information, visit: **www.appliedanalysis.com** 