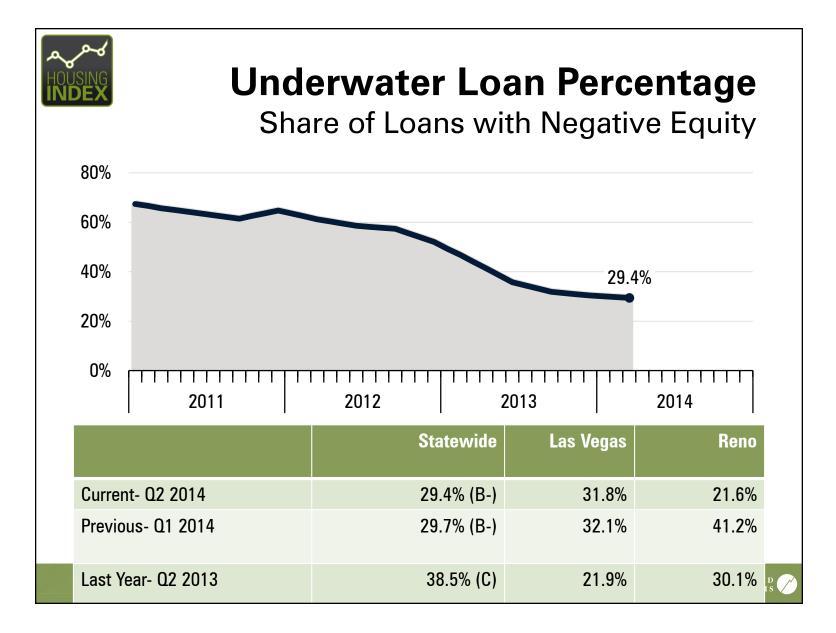

# **Mortgage Delinquencies: In Foreclosure** As a % of Loans Outstanding

For more information, visit: **www.appliedanalysis.com** 