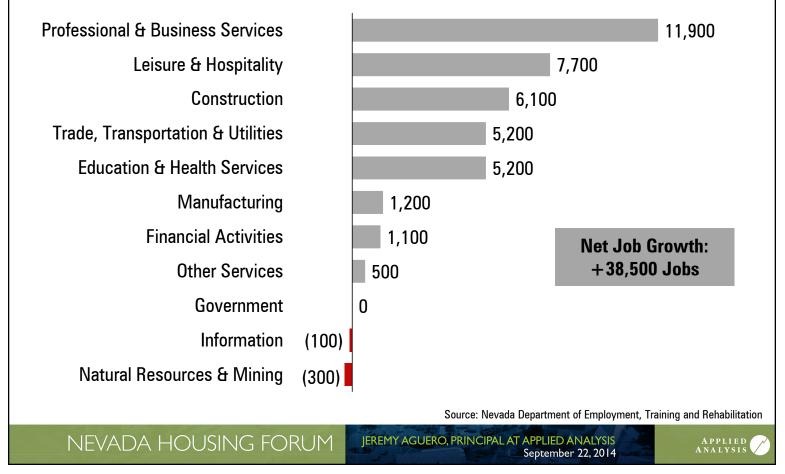

# Nevada Employment Growth Past 12 Months

For more information, visit: **www.appliedanalysis.com** 