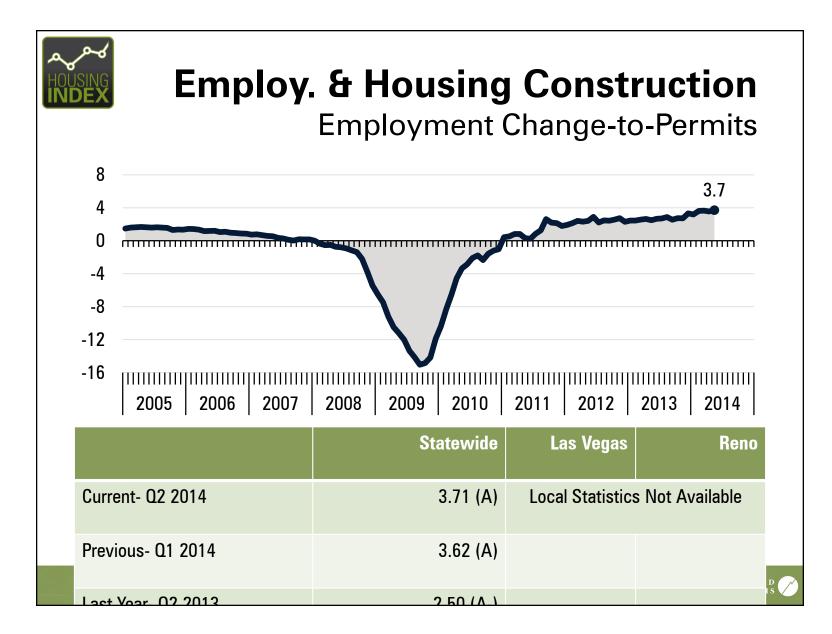

# **Mortgage Delinquencies: In Foreclosure** As a % of Loans Outstanding



For more information, visit: **www.appliedanalysis.com** 





# No. of Mortgages Past Due + In Foreclosure Nevada











The Nevada Housing Stability Index (NHSI) is intended to monitor the overall health of Nevada's housing market.

NEVADA HOUSING FORUM

JEREMY AGUERO, PRINCIPAL AT APPLIED ANALYSIS September 22, 2014

For more information, visit: **www.appliedanalysis.com** 

ANALYSIS



12 independent series are consolidated to create the NHSI. They are weighted based on their relevance and importance to the housing market.

NEVADA HOUSING FORUM

JEREMY AGUERO, PRINCIPAL AT APPLIED ANALYSIS September 22, 2014

For more information, visit: **www.appliedanalysis.com** 

NALYSI