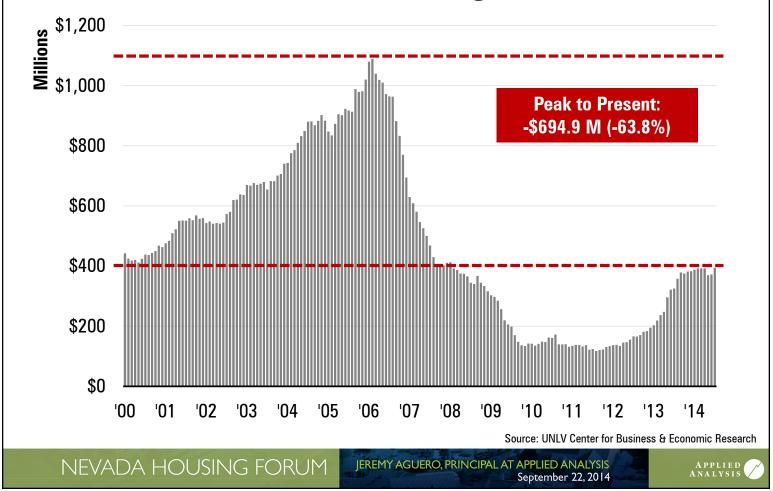

### Washoe County Residential Value Permitted Trailing 12-Month Total

For more information, visit: **www.appliedanalysis.com** 