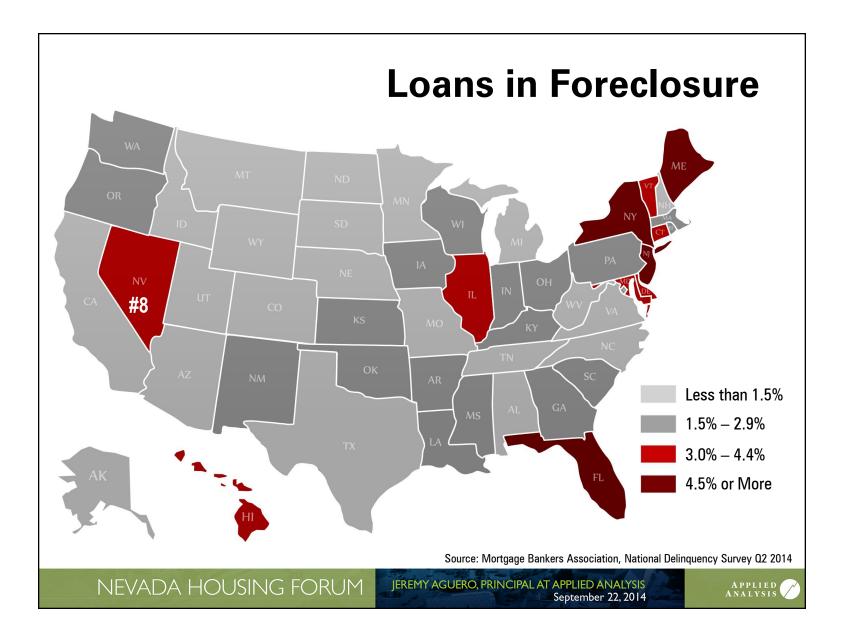

# **Mortgage Delinquencies: In Foreclosure** As a % of Loans Outstanding

For more information, visit: **www.appliedanalysis.com** 