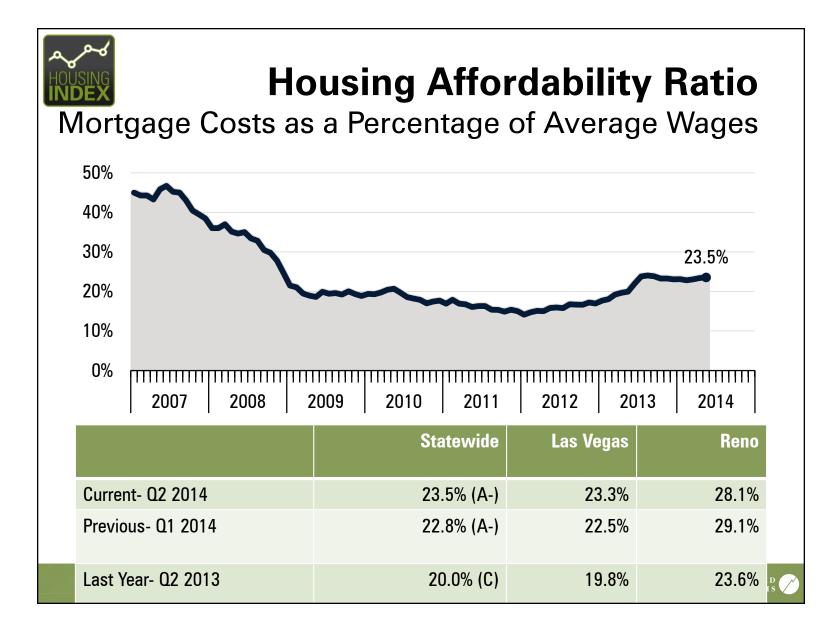

# **Mortgage Delinquencies: In Foreclosure** As a % of Loans Outstanding



For more information, visit: **www.appliedanalysis.com** 





# No. of Mortgages Past Due + In Foreclosure Nevada











The Nevada Housing Stability Index (NHSI) is intended to monitor the overall health of Nevada's housing market.

NEVADA HOUSING FORUM

JEREMY AGUERO, PRINCIPAL AT APPLIED ANALYSIS September 22, 2014

For more information, visit: **www.appliedanalysis.com** 

ANALYSIS



12 independent series are consolidated to create the NHSI. They are weighted based on their relevance and importance to the housing market.

NEVADA HOUSING FORUM

JEREMY AGUERO, PRINCIPAL AT APPLIED ANALYSIS September 22, 2014

For more information, visit: **www.appliedanalysis.com** 

NALYSI