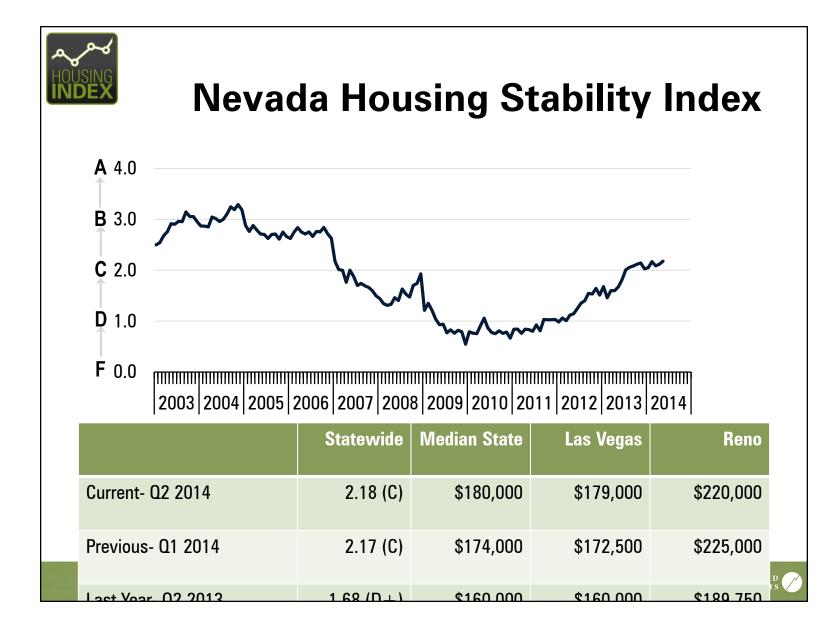

# No. of Mortgages Past Due + In Foreclosure Nevada

The Nevada Housing Stability Index (NHSI) is intended to monitor the overall health of Nevada's housing market.

NEVADA HOUSING FORUM

JEREMY AGUERO, PRINCIPAL AT APPLIED ANALYSIS September 22, 2014

For more information, visit: **www.appliedanalysis.com** 

ANALYSIS

12 independent series are consolidated to create the NHSI. They are weighted based on their relevance and importance to the housing market.