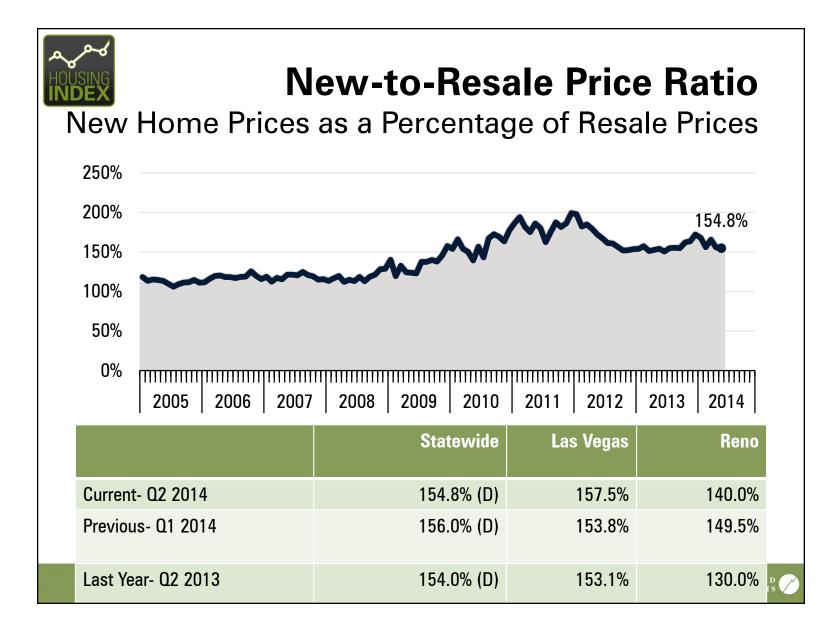

# **Mortgage Delinquencies: In Foreclosure** As a % of Loans Outstanding



For more information, visit: **www.appliedanalysis.com** 





# No. of Mortgages Past Due + In Foreclosure Nevada











The Nevada Housing Stability Index (NHSI) is intended to monitor the overall health of Nevada's housing market.

NEVADA HOUSING FORUM

JEREMY AGUERO, PRINCIPAL AT APPLIED ANALYSIS September 22, 2014

For more information, visit: **www.appliedanalysis.com** 

ANALYSIS



12 independent series are consolidated to create the NHSI. They are weighted based on their relevance and importance to the housing market.

NEVADA HOUSING FORUM

JEREMY AGUERO, PRINCIPAL AT APPLIED ANALYSIS September 22, 2014

For more information, visit: **www.appliedanalysis.com** 

NALYSI