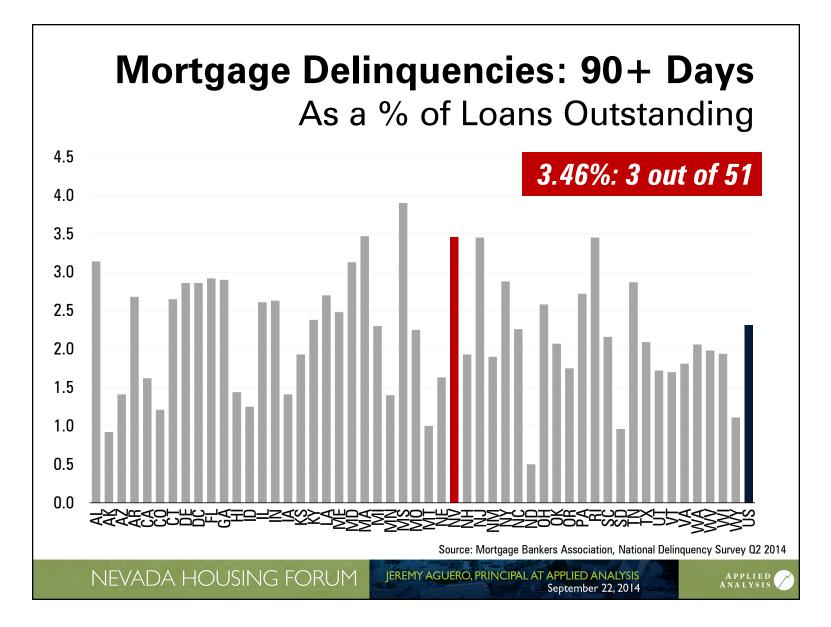

# **Mortgage Delinquencies: In Foreclosure** As a % of Loans Outstanding

For more information, visit: **www.appliedanalysis.com** 