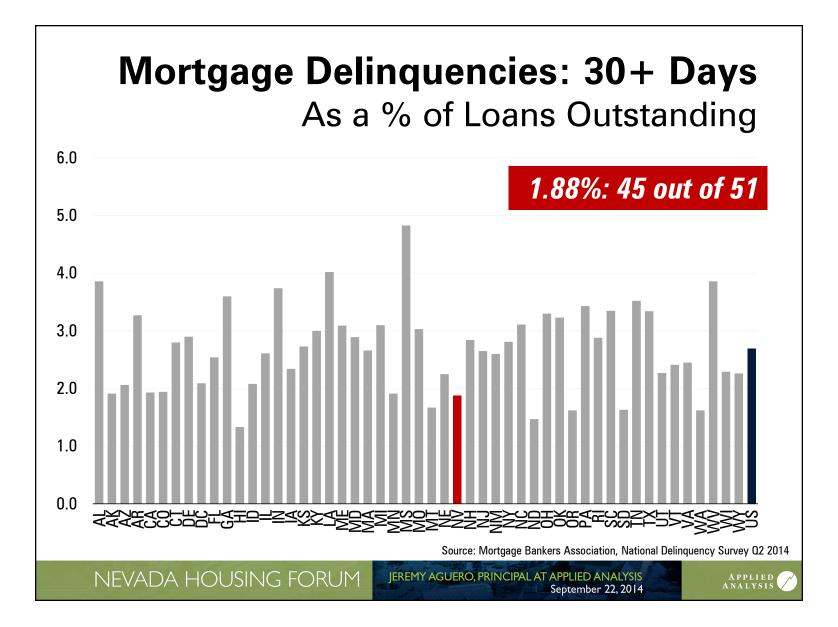

**www.appliedanalysis.com**

# Nevada Employment Growth Past 12 Months



For more information, visit: **www.appliedanalysis.com** 





















# Southern Nevada Average Sales Per Subdivision



For more information, visit: **www.appliedanalysis.com** 

























# Non-Owner Occupied Housing Share of Total



For more information, visit: **www.appliedanalysis.com** 



# Southern Nevada MLS Resale Listings Annual Growth



For more information, visit: **www.appliedanalysis.com** 









# Washoe County Residential Units Permitted Trailing 12-Month Total



For more information, visit: **www.appliedanalysis.com** 

### Washoe County Residential Value Permitted Trailing 12-Month Total



For more information, visit: **www.appliedanalysis.com** 



























# **Mortgage Delinquencies: In Foreclosure** As a % of Loans Outstanding



For more information, visit: **www.appliedanalysis.com** 





# No. of Mortgages Past Due + In Foreclosure Nevada











The Nevada Housing Stability Index (NHSI) is intended to monitor the overall health of Nevada's housing market.

NEVADA HOUSING FORUM

JEREMY AGUERO, PRINCIPAL AT APPLIED ANALYSIS September 22, 2014

For more information, visit: **www.appliedanalysis.com** 

ANALYSIS



12 independent series are consolidated to create the NHSI. They are weighted based on their relevance and importance to the housing market.

NEVADA HOUSING FORUM

JEREMY AGUERO, PRINCIPAL AT APPLIED ANALYSIS September 22, 2014

For more information, visit: **www.appliedanalysis.com** 

NALYSI