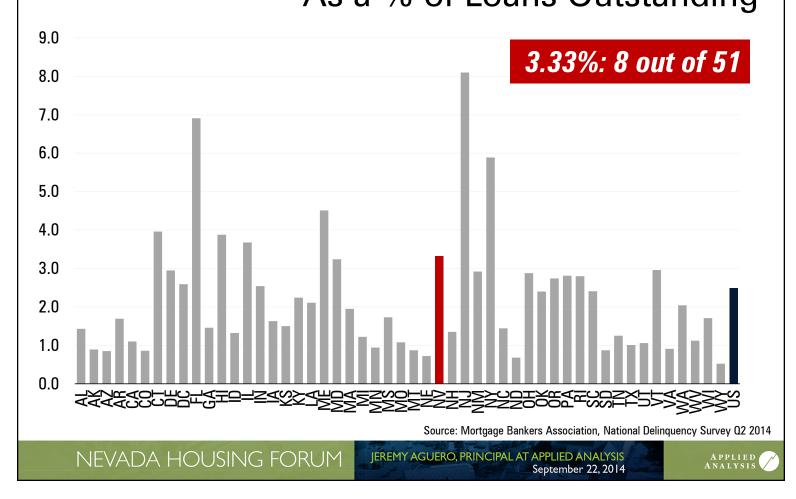

# **Mortgage Delinquencies: In Foreclosure** As a % of Loans Outstanding

For more information, visit: **www.appliedanalysis.com** 