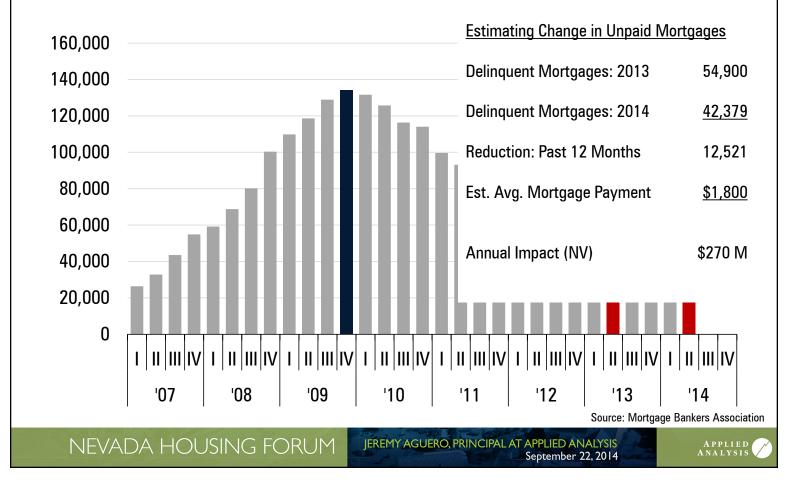

# No. of Mortgages Past Due + In Foreclosure Nevada

The Nevada Housing Stability Index (NHSI) is intended to monitor the overall health of Nevada's housing market.

NEVADA HOUSING FORUM

JEREMY AGUERO, PRINCIPAL AT APPLIED ANALYSIS September 22, 2014