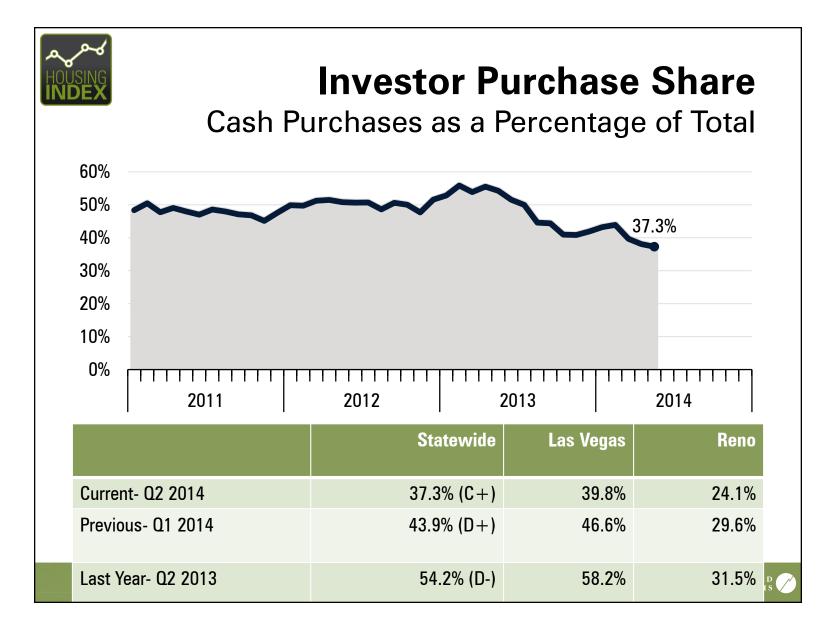

# **Mortgage Delinquencies: In Foreclosure** As a % of Loans Outstanding



For more information, visit: **www.appliedanalysis.com** 





# No. of Mortgages Past Due + In Foreclosure Nevada











The Nevada Housing Stability Index (NHSI) is intended to monitor the overall health of Nevada's housing market.

NEVADA HOUSING FORUM

JEREMY AGUERO, PRINCIPAL AT APPLIED ANALYSIS September 22, 2014

For more information, visit: **www.appliedanalysis.com** 

ANALYSIS



12 independent series are consolidated to create the NHSI. They are weighted based on their relevance and importance to the housing market.

NEVADA HOUSING FORUM

JEREMY AGUERO, PRINCIPAL AT APPLIED ANALYSIS September 22, 2014

For more information, visit: **www.appliedanalysis.com** 

NALYSI