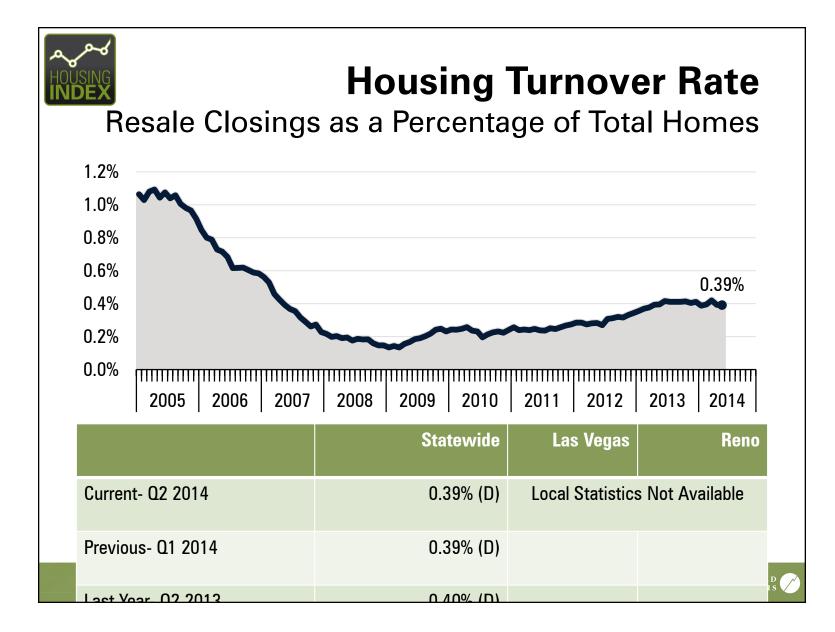

# **Mortgage Delinquencies: In Foreclosure** As a % of Loans Outstanding



For more information, visit: **www.appliedanalysis.com** 





# No. of Mortgages Past Due + In Foreclosure Nevada











The Nevada Housing Stability Index (NHSI) is intended to monitor the overall health of Nevada's housing market.

NEVADA HOUSING FORUM

JEREMY AGUERO, PRINCIPAL AT APPLIED ANALYSIS September 22, 2014

For more information, visit: **www.appliedanalysis.com** 

ANALYSIS



12 independent series are consolidated to create the NHSI. They are weighted based on their relevance and importance to the housing market.

NEVADA HOUSING FORUM

JEREMY AGUERO, PRINCIPAL AT APPLIED ANALYSIS September 22, 2014

For more information, visit: **www.appliedanalysis.com** 

NALYSI